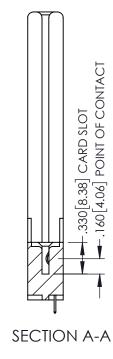

<u>Contact Dimensions:</u>
525-P.C. Tail .018 Sq.(0.46 Sq.) - Tail LG=.150(3.81)
.100 (2.54) Contact Spacing x .200 (5.08) Row Spacing

INSULATOR MATERIAL: THERMOPLASTIC PBT BLACK, UL 94V-0

CONTACT MATERIAL; COPPER TIN ALLOY CONTACT PLATING: GOLD ON THE MATING AREA, TIN PLATING ON THE CONTACT TAILS, NICKEL UNDERPLATE

345/395 SERIES CARD EDGE CONNECTOR PART NUMBER: 345-045-525-158

YOUR CONNECTION TO QUALITY & SERVICE

| ACAD REFERENCE NO. 345-ENG-MASTER |                  |       |  |
|-----------------------------------|------------------|-------|--|
| DRAWN: R.STA.MONICA               | DATE:MAY.16/2017 |       |  |
| CHECKED:                          | DATE:            |       |  |
| SCALE: 1:1                        | SHEET 1          | OF 2  |  |
| DRAWING NUMBER                    |                  | ISSUE |  |
| 345-ENG-MASTER                    |                  | 1     |  |