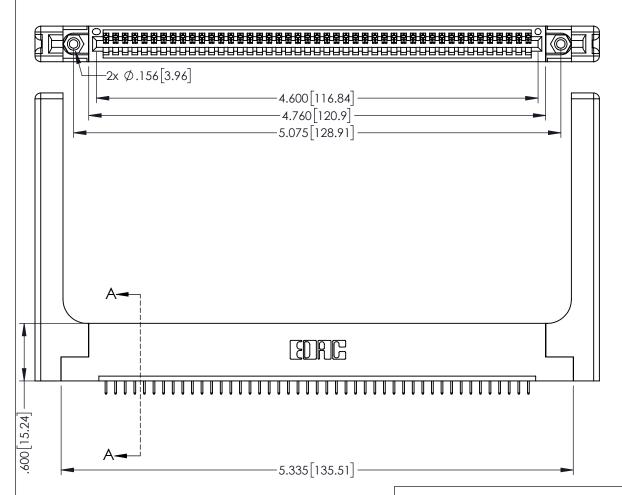

<u>Contact Dimensions:</u>
525-P.C. Tail .018 Sq.(0.46 Sq.) - Tail LG=.150(3.81)
.100 (2.54) Contact Spacing x .200 (5.08) Row Spacing

INSULATOR MATERIAL: THERMOPLASTIC PBT BLACK, UL 94V-0

CONTACT MATERIAL; COPPER TIN ALLOY CONTACT PLATING: GOLD ON THE MATING AREA, TIN PLATING ON THE CONTACT TAILS, NICKEL UNDERPLATE

345/395 SERIES CARD EDGE CONNECTOR PART NUMBER: 345-045-525-158

YOUR CONNECTION TO QUALITY & SERVICE

| ACAD REFERENCE NO. 345-ENG-MASTER |                  |       |  |
|-----------------------------------|------------------|-------|--|
| DRAWN: R.STA.MONICA               | DATE:MAY.16/2017 |       |  |
| CHECKED:                          | DATE:            |       |  |
| SCALE: 1:1                        | SHEET 1          | OF 2  |  |
| DRAWING NUMBER                    |                  | ISSUE |  |
| 345-ENG-MASTER                    |                  | 1     |  |