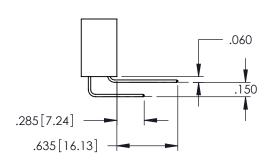

<u>Contact Dimensions:</u>
525-P.C. Tail .018 Sq.(0.46 Sq.) - Tail LG=.150(3.81)
.100 (2.54) Contact Spacing x .200 (5.08) Row Spacing

INSULATOR MATERIAL: THERMOPLASTIC PBT BLACK, UL 94V-0

CONTACT MATERIAL; COPPER TIN ALLOY CONTACT PLATING: GOLD ON THE MATING AREA, TIN PLATING ON THE CONTACT TAILS, NICKEL UNDERPLATE

345/395 SERIES CARD EDGE CONNECTOR PART NUMBER: 345-045-525-158

YOUR CONNECTION TO QUALITY & SERVICE

| ACAD REFERENCE NO. 345-ENG-MASTER |                  |       |  |
|-----------------------------------|------------------|-------|--|
| DRAWN: R.STA.MONICA               | DATE:MAY.16/2017 |       |  |
| CHECKED:                          | DATE:            |       |  |
| SCALE: 1:1                        | SHEET 1          | OF 2  |  |
| DRAWING NUMBER                    |                  | ISSUE |  |
| 345-ENG-MASTER                    |                  | 1     |  |