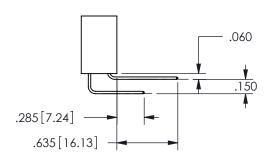

## .240[6.1] 600 15.24 250 [6.35] .100[2.54]

<u>Contact Dimensions:</u>
521-P.C. Tail .025 Sq.(0.64 Sq.) - Tail LG=.150(3.81)
.100 (2.54) Contact Spacing x .200 (5.08) Row Spacing

345/395 SERIES CARD EDGE CONNECTOR PART NUMBER: 345-052-521-504

SECTION A-A

ISSUE NUMBER ORIGINAL

1

**Contact Code 558** 

Contact Code 559

**Contact Code 560** 

INSULATOR MATERIAL: THERMOPLASTIC POLYESTER, UL 94V-0

DAP MATERIAL AVAILABLE UPON REQUEST

CONTACT MATERIAL; COPPER ALLOY

CONTACT PLATING: GOLD ON THE MATING AREA, TIN PLATING ON THE CONTACT TAILS, NICKEL UNDERPLATE

345/395 SERIES CARD EDGE CONNECTOR CONTACT CODE 555,556,558,559,560 DIMENSIONS