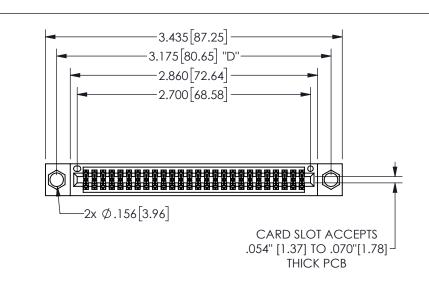

## .240[6.1] 600 15.24 250 [6.35] .100[2.54]

<u>Contact Dimensions:</u>
521-P.C. Tail .025 Sq.(0.64 Sq.) - Tail LG=.150(3.81)
.100 (2.54) Contact Spacing x .200 (5.08) Row Spacing

345/395 SERIES CARD EDGE CONNECTOR PART NUMBER: 345-052-521-504