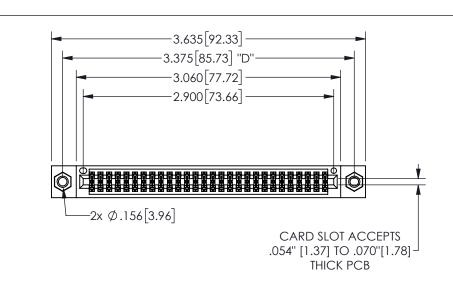

| 345/395 SERIES CARD EDGE CONNECTOR |
|------------------------------------|
| PART NUMBER: 345-056-560-207       |

YOUR CONNECTION TO QUALITY & SERVICE

**EDAC INC** TORONTO, ONTARIO CANADA

THESE DRAWINGS AND SPECIFICATIONS ARE THE PROPERTY OF EDAC INC.,AND SHALL NOT BE REPRODUCED,OR COPIED OR USED AS THE BASIS FOR THE MANUFACTURE OR SALE OF APPARATUS WITHOUT WRITTEN PERMISSION.

| ACAD REFERENCE NO. |              | 345-ENG-MASTER |           |
|--------------------|--------------|----------------|-----------|
| DRAWN:             | R.STA.MONICA | DATEMA         | Y.16/2017 |
| CHECKE             | D:           | DATE:          |           |
| SCALE:             | NTS          | SHEET          | OF 2      |
| DRAWING            | NUMBER       |                | ISSUE     |
| 345-ENG-MASTER     |              |                | 1         |