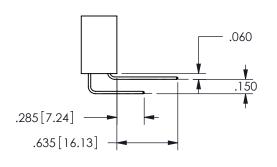

THIS IS A C.A.D. GENERATED DRAWING DO NOT MAKE MANUAL REVISIONS TO MASTER.

ISSUE NUMBER

ORIGINAL

1

.160 4.06 .330[8.38] POINT OF CARD SLOT CONTACT .370 9.4

-.350[8.89] .600[15.24] .100[2.54]

<u>Contact Dimensions:</u>
560-Extender Board Bend (Code 523 Contacts)
See Sheet 2 for Contact Code 555, 556, 558, 559, 560 **Dimensions** 

SECTION A-A

ISSUE NUMBER ORIGINAL

1

**Contact Code 558** 

Contact Code 559

**Contact Code 560** 

INSULATOR MATERIAL: THERMOPLASTIC POLYESTER, UL 94V-0

DAP MATERIAL AVAILABLE UPON REQUEST

CONTACT MATERIAL; COPPER ALLOY

CONTACT PLATING: GOLD ON THE MATING AREA, TIN PLATING ON THE CONTACT TAILS, NICKEL UNDERPLATE

345/395 SERIES CARD EDGE CONNECTOR CONTACT CODE 555,556,558,559,560 DIMENSIONS