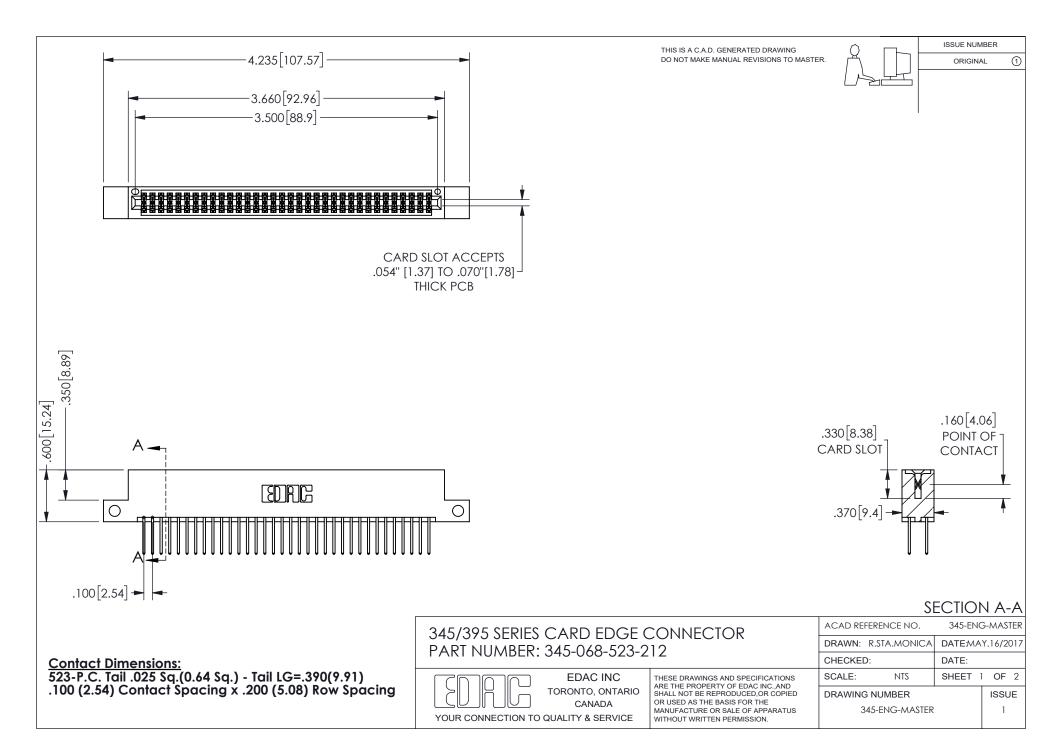

ISSUE NUMBER ORIGINAL

1

**Contact Code 558** 

Contact Code 559

Contact Code 560

INSULATOR MATERIAL: THERMOPLASTIC POLYESTER, UL 94V-0 DAP MATERIAL AVAILABLE UPON REQUEST

CONTACT MATERIAL; COPPER ALLOY

CONTACT PLATING: GOLD ON THE MATING AREA, TIN PLATING ON THE CONTACT TAILS, NICKEL UNDERPLATE

## 345/395 SERIES CARD EDGE CONNECTOR CONTACT CODE 555,556,558,559,560 DIMENSIONS

YOUR CONNECTION TO QUALITY & SERVICE

**EDAC INC** TORONTO, ONTARIO CANADA

THESE DRAWINGS AND SPECIFICATIONS ARE THE PROPERTY OF EDAC INC.,AND SHALL NOT BE REPRODUCED, OR COPIED OR USED AS THE BASIS FOR THE MANUFACTURE OR SALE OF APPARATUS WITHOUT WRITTEN PERMISSION.

| ACAD REFERENCE NO.  | 345-ENG-MASTER   |
|---------------------|------------------|
| DRAWN: R.STA.MONICA | DATE:MAY.16/2017 |
| CHECKED:            | DATE:            |
| SCALE: 1:1          | SHEET 2 OF 2     |
| DRAWING NUMBER      | ISSUE            |
| 345-ENG-MASTER      | 1                |