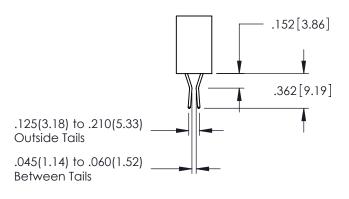

345-ENG-MASTER 1

**Contact Code 558** 

Contact Code 559

**Contact Code 560** 

INSULATOR MATERIAL: THERMOPLASTIC POLYESTER, UL 94V-0

DAP MATERIAL AVAILABLE UPON REQUEST

CONTACT MATERIAL; COPPER ALLOY CONTACT PLATING: GOLD ON THE MATING AREA, TIN PLATING ON THE CONTACT TAILS, NICKEL UNDERPLATE

345/395 SERIES CARD EDGE CONNECTOR CONTACT CODE 555,556,558,559,560 DIMENSIONS

YOUR CONNECTION TO QUALITY & SERVICE

|      | ACAD REFERENCE NO. 345-ENG-MASTER |                  |
|------|-----------------------------------|------------------|
| S    | DRAWN: R.STA.MONICA               | DATE:MAY.16/2017 |
|      | CHECKED:                          | DATE:            |
| J ** | SCALE: 1:1                        | SHEET 2 OF 2     |
| ED   | DRAWING NUMBER                    | ISSUE            |