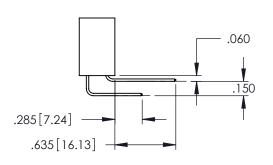

345-ENG-MASTER 1

**Contact Code 558** 

Contact Code 559

**Contact Code 560** 

INSULATOR MATERIAL: THERMOPLASTIC POLYESTER, UL 94V-0

DAP MATERIAL AVAILABLE UPON REQUEST

CONTACT MATERIAL; COPPER ALLOY CONTACT PLATING: GOLD ON THE MATING AREA, TIN PLATING ON THE CONTACT TAILS, NICKEL UNDERPLATE

345/395 SERIES CARD EDGE CONNECTOR CONTACT CODE 555,556,558,559,560 DIMENSIONS

YOUR CONNECTION TO QUALITY & SERVICE

|      | ACAD REFERENCE NO. 345-ENG-MASTER |                  |
|------|-----------------------------------|------------------|
| S    | DRAWN: R.STA.MONICA               | DATE:MAY.16/2017 |
|      | CHECKED:                          | DATE:            |
| J ** | SCALE: 1:1                        | SHEET 2 OF 2     |
| ED   | DRAWING NUMBER                    | ISSUE            |