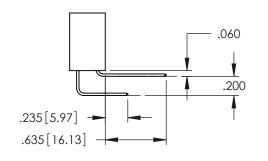

345-ENG-MASTER 1

**Contact Code 558** 

Contact Code 559

**Contact Code 560** 

INSULATOR MATERIAL: THERMOPLASTIC POLYESTER, UL 94V-0

DAP MATERIAL AVAILABLE UPON REQUEST

CONTACT MATERIAL; COPPER ALLOY CONTACT PLATING: GOLD ON THE MATING AREA, TIN PLATING ON THE CONTACT TAILS, NICKEL UNDERPLATE

345/395 SERIES CARD EDGE CONNECTOR CONTACT CODE 555,556,558,559,560 DIMENSIONS

YOUR CONNECTION TO QUALITY & SERVICE

|      | ACAD REFERENCE NO. 345-ENG-MASTER |                  |
|------|-----------------------------------|------------------|
| S    | DRAWN: R.STA.MONICA               | DATE:MAY.16/2017 |
|      | CHECKED:                          | DATE:            |
| J ** | SCALE: 1:1                        | SHEET 2 OF 2     |
| ED   | DRAWING NUMBER                    | ISSUE            |