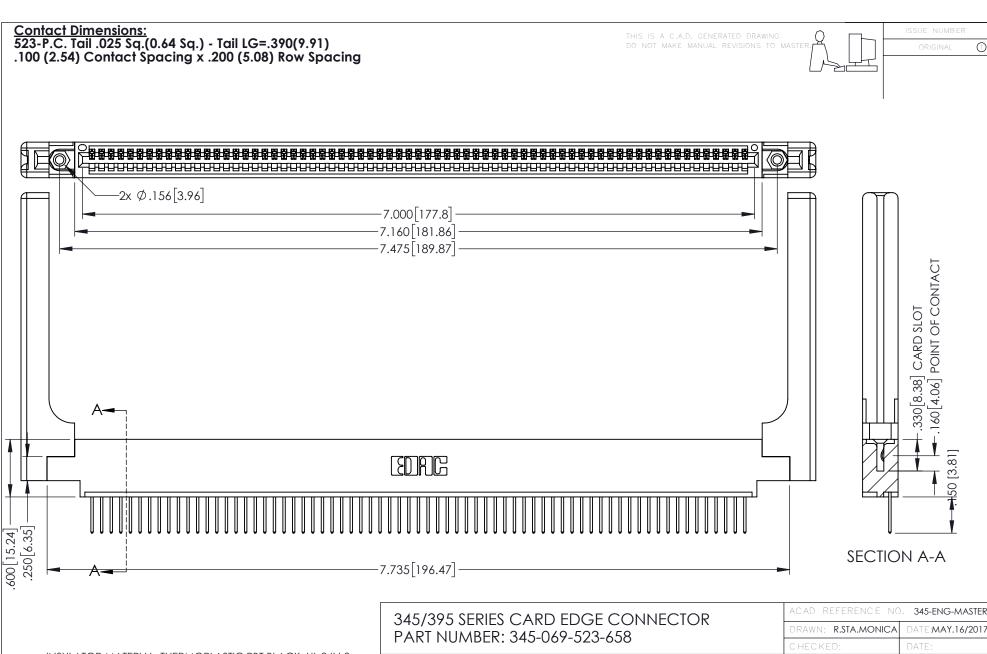

INSULATOR MATERIAL: THERMOPLASTIC PBT BLACK, UL 94V-0

 CONTACT MATERIAL; COPPER TIN ALLOY
 CONTACT PLATING: GOLD ON THE MATING AREA, TIN PLATING ON THE CONTACT TAILS, NICKEL UNDERPLATE EDNG

EDAC INC TORONTO, ONTARIO CANADA

CANADA OR USED AS THE BASIS
YOUR CONNECTION TO QUALITY & SERVICE WITHOUT WRITTEN PERMI

ACAD REFERENCE NO. 345-ENG-MASTER

DRAWN: R.STA.MONICA DATE:MAY.16/2017

CHECKED: DATE:

SCALE: 1:1 SHEET 1 OF 2

DRAWING NUMBER ISSUE