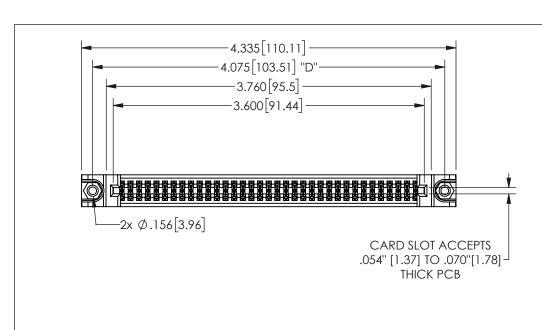

345/395 SERIES CARD EDGE CONNECTOR PART NUMBER: 345-070-523-288

YOUR CONNECTION TO QUALITY & SERVICE

**EDAC INC** TORONTO, ONTARIO CANADA

THESE DRAWINGS AND SPECIFICATIONS ARE THE PROPERTY OF EDAC INC.,AND SHALL NOT BE REPRODUCED,OR COPIED OR USED AS THE BASIS FOR THE MANUFACTURE OR SALE OF APPARATUS WITHOUT WRITTEN PERMISSION.

| ACAD REFERENCE NO.  |        | 345-ENG-MASTER  |       |
|---------------------|--------|-----------------|-------|
| DRAWN: R.STA.MONICA |        | DATEMAY.16/2017 |       |
| CHECKED:            |        | DATE:           |       |
| SCALE:              | NTS    | SHEET           | OF 2  |
| DRAWING             | NUMBER |                 | ISSUE |
| 345-ENG-MASTER      |        |                 | 1     |