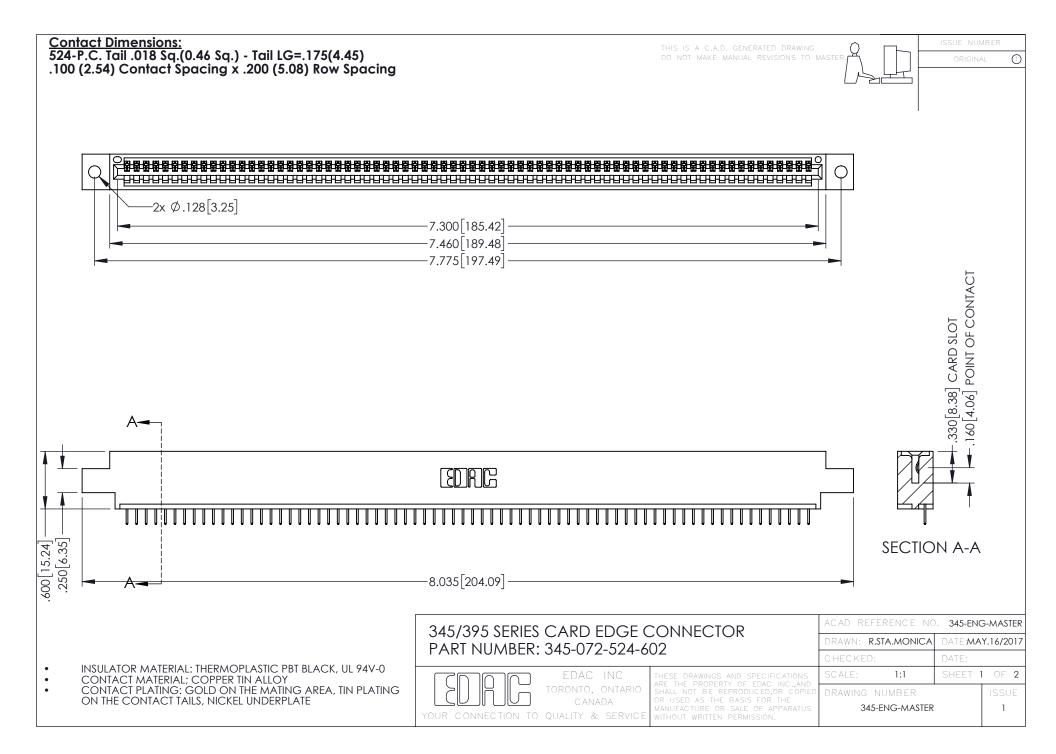

**Contact Code 558** 

Contact Code 559

**Contact Code 560** 

INSULATOR MATERIAL: THERMOPLASTIC POLYESTER, UL 94V-0

DAP MATERIAL AVAILABLE UPON REQUEST

CONTACT MATERIAL; COPPER ALLOY CONTACT PLATING: GOLD ON THE MATING AREA, TIN PLATING ON THE CONTACT TAILS, NICKEL UNDERPLATE

345/395 SERIES CARD EDGE CONNECTOR CONTACT CODE 555,556,558,559,560 DIMENSIONS

YOUR CONNECTION TO QUALITY & SERVICE

|    | ACAD REFERENCE NO. 345-ENG-MASTE |                  |
|----|----------------------------------|------------------|
| S  | DRAWN: R.STA.MONICA              | DATE:MAY.16/2017 |
|    | CHECKED:                         | DATE:            |
| ,  | SCALE: 1:1                       | SHEET 2 OF 2     |
| ED | DRAWING NUMBER                   | ISSUE            |