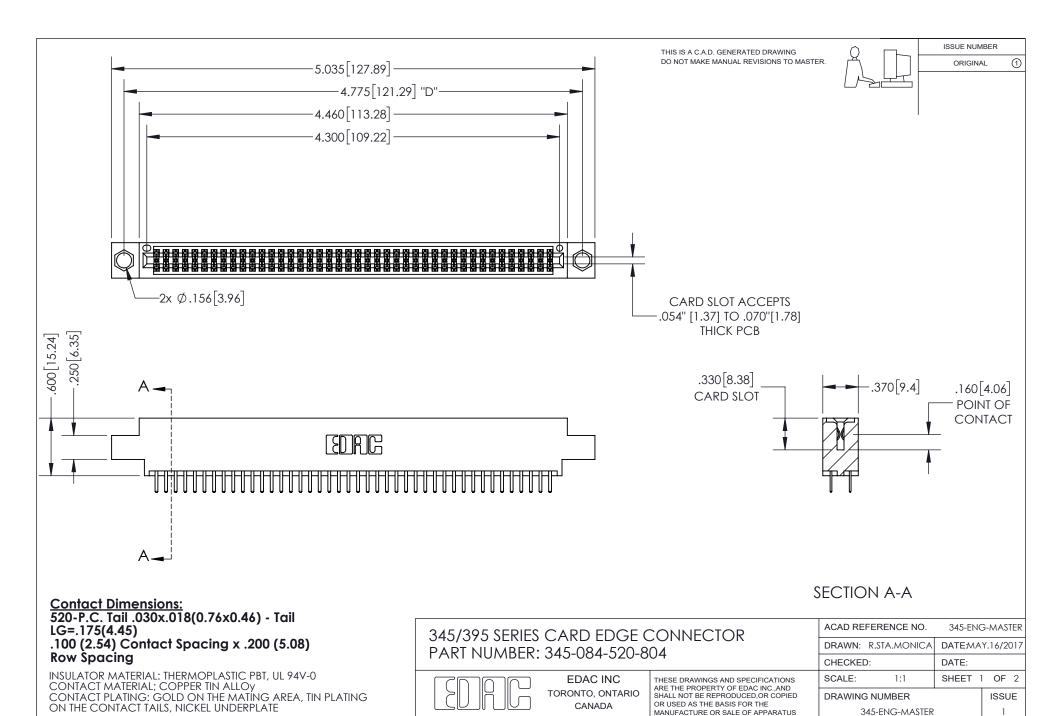

## 345/395 SERIES CARD EDGE CONNECTOR CONTACT CODE 555,556,558,559,560 DIMENSIONS

YOUR CONNECTION TO QUALITY & SERVICE

**EDAC INC** TORONTO, ONTARIO CANADA

THESE DRAWINGS AND SPECIFICATIONS ARE THE PROPERTY OF EDAC INC.,AND SHALL NOT BE REPRODUCED, OR COPIED OR USED AS THE BASIS FOR THE MANUFACTURE OR SALE OF APPARATUS WITHOUT WRITTEN PERMISSION.

YOUR CONNECTION TO QUALITY & SERVICE

WITHOUT WRITTEN PERMISSION.

ISSUE NUMBER ORIGINAL

1

**Contact Code 558** 

Contact Code 559

**Contact Code 560** 

- INSULATOR MATERIAL: THERMOPLASTIC POLYESTER, UL 94V-0
- DAP MATERIAL AVAILABLE UPON REQUEST
- CONTACT MATERIAL; COPPER ALLOY