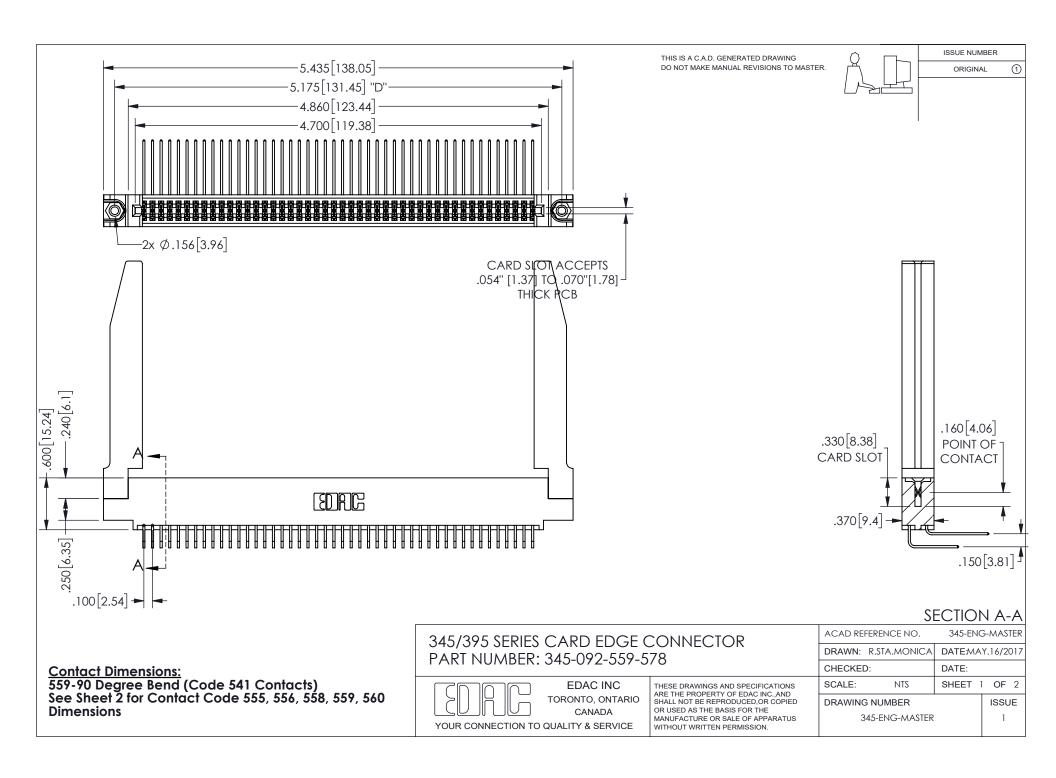

ISSUE NUMBER ORIGINAL

1









**Contact Code 558** 

Contact Code 559

Contact Code 560

INSULATOR MATERIAL: THERMOPLASTIC POLYESTER, UL 94V-0 DAP MATERIAL AVAILABLE UPON REQUEST

CONTACT MATERIAL; COPPER ALLOY

CONTACT PLATING: GOLD ON THE MATING AREA, TIN PLATING ON THE CONTACT TAILS, NICKEL UNDERPLATE

## 345/395 SERIES CARD EDGE CONNECTOR CONTACT CODE 555,556,558,559,560 DIMENSIONS

YOUR CONNECTION TO QUALITY & SERVICE

**EDAC INC** TORONTO, ONTARIO CANADA

THESE DRAWINGS AND SPECIFICATIONS ARE THE PROPERTY OF EDAC INC.,AND SHALL NOT BE REPRODUCED, OR COPIED OR USED AS THE BASIS FOR THE MANUFACTURE OR SALE OF APPARATUS WITHOUT WRITTEN PERMISSION.

| ACAD REFERENCE NO.  | 345-ENG-MASTER   |
|---------------------|------------------|
| DRAWN: R.STA.MONICA | DATE:MAY.16/2017 |
| C