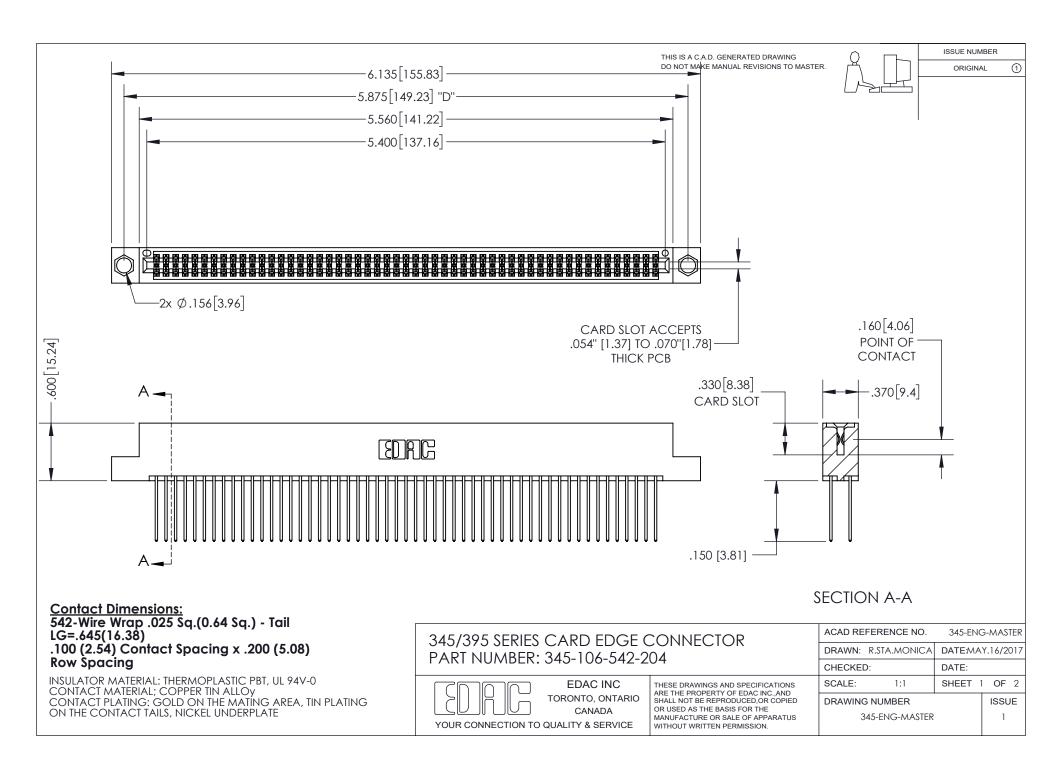

## 345/395 SERIES CARD EDGE CONNECTOR CONTACT CODE 555,556,558,559,560 DIMENSIONS

YOUR CONNECTION TO QUALITY & SERVICE

**EDAC INC** TORONTO, ONTARIO CANADA

THESE DRAWINGS AND SPECIFICATIONS ARE THE PROPERTY OF EDAC INC.,AND SHALL NOT BE REPRODUCED, OR COPIED OR USED AS THE BASIS FOR THE MANUFACTURE OR SALE OF APPARATUS WITHOUT WRITTEN PERMISSION.