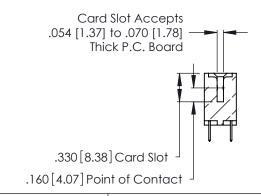

THIS IS A C.A.D. GENERATED DRAWING DO NOT MAKE MANUAL REVISIONS TO MASTER.

Contact Code 556

ISSUE NUMBER

ORIGINAL

1

**Contact Code 555** 

INSULATOR MATERIAL: THERMOPLASTIC POLYESTER, UL 94V-0 CONTACT MATERIAL; COPPER, NICKEL, TIN ALLOY CA-725 CONTACT PLATING: GOLD ON THE MATING AREA, TIN-LEAD ON THE CONTACT TAILS, NICKEL UNDERPLATE

## 346/396 SERIES CARD EDGE CONNECTOR CONTACT CODE 555,556,558,559,560 DIMENSIONS

YOUR CONNECTION TO QUALITY & SERVICE

**EDAC INC** TORONTO, ONTARIO CANADA

THESE DRAWINGS AND SPECIFICATIONS ARE THE PROPERTY OF EDAC INC.,AND SHALL NOT BE REPRODUCED, OR COPIED OR USED AS THE BASIS FOR THE MANUFACTURE OR SALE OF APPARATUS WITHOUT WRITTEN PERMISSION.