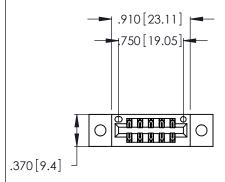

THIS IS A C.A.D. GENERATED DRAWING DO NOT MAKE MANUAL REVISIONS TO MASTER.

| 346/396 SERIES CARD EDGE CONNECTOR |
|------------------------------------|
| PART NUMBER: 346-010-520-202       |

**EDAC INC** TORONTO, ONTARIO CANADA

<u>Contact Dimensions:</u>
520-P.C. Tail .030x.018 (0.76x0.46) - Tail LG. = .175 (4.45) .125 (3.18) Contact Spacing x .250 (6.35) Row Spacing

- INSULATOR MATERIAL: THERMOPLASTIC POLYESTER, UL 94V-0 CONTACT MATERIAL; COPPER, NICKEL, TIN ALLOY CA-725
- CONTACT PLATING: GOLD ON THE MATING AREA, TIN-LEAD ON THE CONTACT TAILS, NICKEL UNDERPLATE