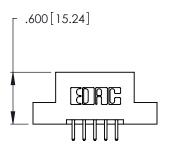

THIS IS A C.A.D. GENERATED DRAWING DO NOT MAKE MANUAL REVISIONS TO MASTER.

| 346/396 SERIES CARD EDGE CONNECTOR |
|------------------------------------|
| PART NUMBER: 346-010-520-202       |

**EDAC INC** TORONTO, ONTARIO CANADA

<u>Contact Dimensions:</u>
520-P.C. Tail .030x.018 (0.76x0.46) - Tail LG. = .175 (4.45) .125 (3.18) Contact Spacing x .250 (6.35) Row Spacing

- INSULATOR MATERIAL: THERMOPLASTIC POLYESTER, UL 94V-0 CONTACT MATERIAL; COPPER, NICKEL, TIN ALLOY CA-725
- CONTACT PLATING: GOLD ON THE MATING AREA, TIN-LEAD ON THE CONTACT TAILS, NICKEL UNDERPLATE