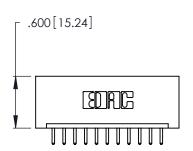

THIS IS A C.A.D. GENERATED DRAWING DO NOT MAKE MANUAL REVISIONS TO MASTER.

| 346/396 SERIES CARD EDGE CONNECTOR |
|------------------------------------|
| PART NUMBER: 346-011-520-101       |

**EDAC INC** TORONTO, ONTARIO CANADA

346/396 SERIES CARD EDGE CONNECTOR CONTACT CODE 555,556,558,559,560 DIMENSIONS

YOUR CONNECTION TO QUALITY & SERVICE

**EDAC INC** TORONTO, ONTARIO CANADA

THESE DRAWINGS AND SPECIFICATIONS ARE THE PROPERTY OF EDAC INC.,AND SHALL NOT BE REPRODUCED, OR COPIED OR USED AS THE BASIS FOR THE MANUFACTURE OR SALE OF APPARATUS WITHOUT WRITTEN PERMISSION.