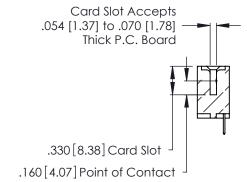

**Contact Code 560** 

INSULATOR MATERIAL: THERMOPLASTIC POLYESTER, UL 94V-0 CONTACT MATERIAL; COPPER, NICKEL, TIN ALLOY CA-725 CONTACT PLATING: GOLD ON THE MATING AREA, TIN-LEAD ON THE CONTACT TAILS, NICKEL UNDERPLATE

346/396 SERIES CARD EDGE CONNECTOR CONTACT CODE 555,556,558,559,560 DIMENSIONS

YOUR CONNECTION TO QUALITY & SERVICE

**EDAC INC** TORONTO, ONTARIO CANADA

THESE DRAWINGS AND SPECIFICATIONS ARE THE PROPERTY OF EDAC INC.,AND SHALL NOT BE REPRODUCED, OR COPIED OR USED AS THE BASIS FOR THE MANUFACTURE OR SALE OF APPARATUS WITHOUT WRITTEN PERMISSION.