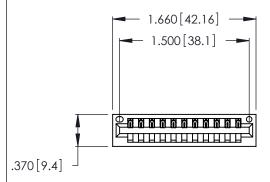

<u>Contact Dimensions:</u>
520-P.C. Tail .030x.018 (0.76x0.46) - Tail LG. = .175 (4.45) .125 (3.18) Contact Spacing x .250 (6.35) Row Spacing

- INSULATOR MATERIAL: THERMOPLASTIC POLYESTER, UL 94V-0 CONTACT MATERIAL; COPPER, NICKEL, TIN ALLOY CA-725
- CONTACT PLATING: GOLD ON THE MATING AREA, TIN-LEAD ON THE CONTACT TAILS, NICKEL UNDERPLATE

THIS IS A C.A.D. GENERATED DRAWING DO NOT MAKE MANUAL REVISIONS TO MASTER.

| 346/396 SERIES CARD EDGE CONNECTOR |
|------------------------------------|
| PART NUMBER: 346-011-520-101       |

**EDAC INC** TORONTO, ONTARIO CANADA