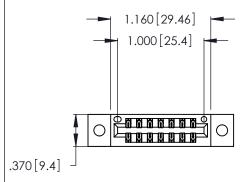

<u>Contact Dimensions:</u>
540-Wire Wrap .025 Sq. (0.64 Sq.) - Tail LG. =.560 (14.22)
.125 (3.18) Contact Spacing x .250 (6.35) Row Spacing

- INSULATOR MATERIAL: THERMOPLASTIC POLYESTER, UL 94V-0 CONTACT MATERIAL; COPPER, NICKEL, TIN ALLOY CA-725
- CONTACT PLATING: GOLD ON THE MATING AREA, TIN-LEAD ON THE CONTACT TAILS, NICKEL UNDERPLATE

THIS IS A C.A.D. GENERATED DRAWING DO NOT MAKE MANUAL REVISIONS TO MASTER.

| 346/396 SERIES CARD EDGE CONNECTOR |
|------------------------------------|
| PART NUMBER: 346-014-540-802       |

**EDAC INC** TORONTO, ONTARIO CANADA