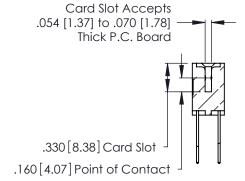

**Contact Code 560** 

INSULATOR MATERIAL: THERMOPLASTIC POLYESTER, UL 94V-0 CONTACT MATERIAL; COPPER, NICKEL, TIN ALLOY CA-725 CONTACT PLATING: GOLD ON THE MATING AREA, TIN-LEAD

ON THE CONTACT TAILS, NICKEL UNDERPLATE

346/396 SERIES CARD EDGE CONNECTOR CONTACT CODE 555,556,558,559,560 DIMENSIONS

YOUR CONNECTION TO QUALITY & SERVICE

**EDAC INC** TORONTO, ONTARIO CANADA

THESE DRAWINGS AND SPECIFICATIONS ARE THE PROPERTY OF EDAC INC.,AND SHALL NOT BE REPRODUCED, OR COPIED OR USED AS THE BASIS FOR THE MANUFACTURE OR SALE OF APPARATUS WITHOUT WRITTEN PERMISSION.