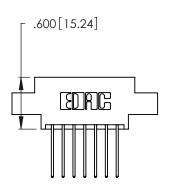

THIS IS A C.A.D. GENERATED DRAWING DO NOT MAKE MANUAL REVISIONS TO MASTER.

| 346/396 SERIES CARD EDGE CONNECTOR |
|------------------------------------|
| PART NUMBER: 346-014-540-802       |

**EDAC INC** TORONTO, ONTARIO CANADA

**Contact Code 560** 

INSULATOR MATERIAL: THERMOPLASTIC POLYESTER, UL 94V-0 CONTACT MATERIAL; COPPER, NICKEL, TIN ALLOY CA-725 CONTACT PLATING: GOLD ON THE MATING AREA, TIN-LEAD

ON THE CONTACT TAILS, NICKEL UNDERPLATE