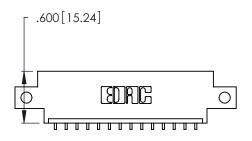

.370 [9.4]

Contact Dimensions:
559-90 Degree Bend (Code 541 Contacts)
See Sheet 2 for Contact Code 555, 556, 558, 559, 560 Dimensions

2.035[51.69] -1.875[47.63] -

- INSULATOR MATERIAL: THERMOPLASTIC POLYESTER, UL 94V-0 CONTACT MATERIAL; COPPER, NICKEL, TIN ALLOY CA-725
- CONTACT PLATING: GOLD ON THE MATING AREA, TIN-LEAD ON THE CONTACT TAILS, NICKEL UNDERPLATE

THIS IS A C.A.D. GENERATED DRAWING DO NOT MAKE MANUAL REVISIONS TO MASTER.

| 346/396 SERIES CARD EDGE CONNECTOR |
|------------------------------------|
| PART NUMBER: 346-014-559-612       |

**EDAC INC** TORONTO, ONTARIO CANADA