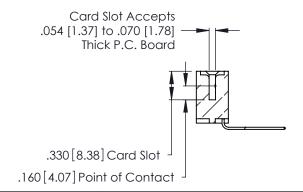

Contact Code 560

INSULATOR MATERIAL: THERMOPLASTIC POLYESTER, UL 94V-0 CONTACT MATERIAL; COPPER, NICKEL, TIN ALLOY CA-725 CONTACT PLATING: GOLD ON THE MATING AREA, TIN-LEAD

ON THE CONTACT TAILS, NICKEL UNDERPLATE

346/396 SERIES CARD EDGE CONNECTOR CONTACT CODE 555,556,558,559,560 DIMENSIONS

YOUR CONNECTION TO QUALITY & SERVICE

**EDAC INC** TORONTO, ONTARIO CANADA

THESE DRAWINGS AND SPECIFICATIONS ARE THE PROPERTY OF EDAC INC.,AND SHALL NOT BE REPRODUCED, OR COPIED OR USED AS THE BASIS FOR THE MANUFACTURE OR SALE OF APPARATUS WITHOUT WRITTEN PERMISSION.