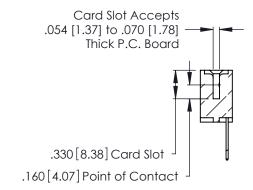

THIS IS A C.A.D. GENERATED DRAWING DO NOT MAKE MANUAL REVISIONS TO MASTER.

ISSUE NUMBER

ORIGINAL

1

**Contact Code 555** 

Contact Code 556

**Contact Code 558** 

**Contact Code 559** 

Contact Code 560

INSULATOR MATERIAL: THERMOPLASTIC POLYESTER, UL 94V-0 CONTACT MATERIAL; COPPER, NICKEL, TIN ALLOY CA-725 CONTACT PLATING: GOLD ON THE MATING AREA, TIN-LEAD

ON THE CONTACT TAILS, NICKEL UNDERPLATE

346/396 SERIES CARD EDGE CONNECTOR CONTACT CODE 555,556,558,559,560 DIMENSIONS

YOUR CONNECTION TO QUALITY & SERVICE

**EDAC INC** TORONTO, ONTARIO CANADA

THESE DRAWINGS AND SPECIFICATIONS ARE THE PROPERTY OF EDAC INC.,AND SHALL NOT BE REPRODUCED, OR COPIED OR USED AS THE BASIS FOR THE MANUFACTURE OR SALE OF APPARATUS WITHOUT WRITTEN PERMISSION.