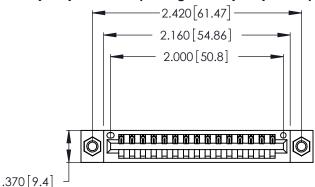

Contact Dimensions: 522-P.C. Tail .025 Sq. (0.64 Sq.) - Tail LG. =.440 (11.18) .125 (3.18) Contact Spacing x .250 (6.35) Row Spacing

- INSULATOR MATERIAL: THERMOPLASTIC POLYESTER, UL 94V-0 CONTACT MATERIAL; COPPER, NICKEL, TIN\_ALLOY CA-725
- CONTACT PLATING: GOLD ON THE MATING AREA, TIN-LEAD ON THE CONTACT TAILS, NICKEL UNDERPLATE

THIS IS A C.A.D. GENERATED DRAWING DO NOT MAKE MANUAL REVISIONS TO MASTER.

346/396 SERIES CARD EDGE CONNECTOR PART NUMBER: 346-015-522-107

**EDAC INC** TORONTO, ONTARIO CANADA

THESE DRAWINGS AND SPECIFICATIONS ARE THE PROPERTY OF EDAC INC., AND SHALL NOT BE REPRODUCED, OR COPIED OR USED AS THE BASIS FOR THE MANUFACTURE OR SALE OF APPARATUS WITHOUT WRITTEN PERMISSION.