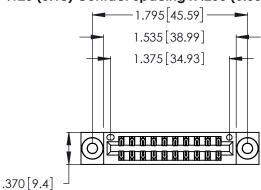

Contact Dimensions: 521-P.C. Tail .025 Sq. (0.64 Sq.) - Tail LG. =.150 (3.81) .125 (3.18) Contact Spacing x .250 (6.35) Row Spacing

- INSULATOR MATERIAL: THERMOPLASTIC POLYESTER, UL 94V-0 CONTACT MATERIAL; COPPER, NICKEL, TIN ALLOY CA-725
- CONTACT PLATING: GOLD ON THE MATING AREA, TIN-LEAD ON THE CONTACT TAILS, NICKEL UNDERPLATE

THIS IS A C.A.D. GENERATED DRAWING DO NOT MAKE MANUAL REVISIONS TO MASTER.

1

| 346/396 SERIES CARD EDGE CONNECTOR |
|------------------------------------|
| PART NUMBER: 346-020-521-803       |

**EDAC INC** TORONTO, ONTARIO CANADA