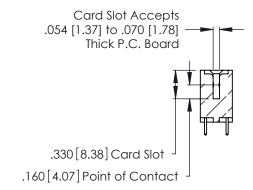

Contact Code 560

INSULATOR MATERIAL: THERMOPLASTIC POLYESTER, UL 94V-0 CONTACT MATERIAL; COPPER, NICKEL, TIN ALLOY CA-725 CONTACT PLATING: GOLD ON THE MATING AREA, TIN-LEAD

ON THE CONTACT TAILS, NICKEL UNDERPLATE

346/396 SERIES CARD EDGE CONNECTOR CONTACT CODE 555,556,558,559,560 DIMENSIONS

YOUR CONNECTION TO QUALITY & SERVICE

**EDAC INC** TORONTO, ONTARIO CANADA

THESE DRAWINGS AND SPECIFICATIONS ARE THE PROPERTY OF EDAC INC.,AND SHALL NOT BE REPRODUCED, OR COPIED OR USED AS THE BASIS FOR THE MANUFACTURE OR SALE OF APPARATUS WITHOUT WRITTEN PERMISSION.