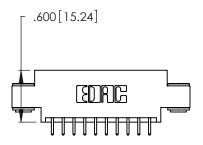

THIS IS A C.A.D. GENERATED DRAWING DO NOT MAKE MANUAL REVISIONS TO MASTER.

1

| 346/396 SERIES CARD EDGE CONNECTOR |
|------------------------------------|
| PART NUMBER: 346-020-521-803       |

**EDAC INC** TORONTO, ONTARIO CANADA

THESE DRAWINGS AND SPECIFICATIONS ARE THE PROPERTY OF EDAC INC.,AND SHALL NOT BE REPRODUCED, OR COPIED OR USED AS THE BASIS FOR THE MANUFACTURE OR SALE OF APPARATUS WITHOUT WRITTEN PERMISSION.

| ACAD REFERENCE NO. |        | 346-ENG-MASTER |           |
|--------------------|--------|----------------|-----------|
| DRAWN:             | J.LEE  | DATE: AF       | PR. 22/09 |
| CHECKED:           |        | DATE:          |           |
| SCALE:             | N.T.S  | SHEET          | OF 2      |
| DRAWING N          | IUMBER |                | ISSUE     |
| 346-ENG-MASTER     |        |                | 1         |