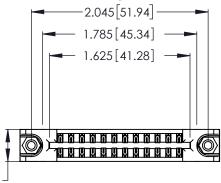

<u>Contact Dimensions:</u>
520-P.C. Tail .030x.018 (0.76x0.46) - Tail LG. = .175 (4.45) .125 (3.18) Contact Spacing x .250 (6.35) Row Spacing

.370 [9.4]

.600 [15.24] EDING

INSULATOR MATERIAL: THERMOPLASTIC POLYESTER, UL 94V-0 CONTACT MATERIAL; COPPER, NICKEL, TIN\_ALLOY CA-725

CONTACT PLATING: GOLD ON THE MATING AREA, TIN-LEAD ON THE CONTACT TAILS, NICKEL UNDERPLATE

THIS IS A C.A.D. GENERATED DRAWING DO NOT MAKE MANUAL REVISIONS TO MASTER.

ISSUE NUMBER

1

ORIGINAL

346/396 SERIES CARD EDGE CONNECTOR PART NUMBER: 346-024-520-878