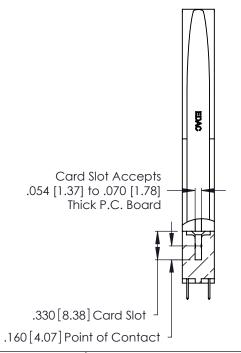

THIS IS A C.A.D. GENERATED DRAWING DO NOT MAKE MANUAL REVISIONS TO MASTER.

ISSUE NUMBER

ORIGINAL

1

**Contact Code 555** 

Contact Code 556

**Contact Code 558** 

**Contact Code 559** 

**Contact Code 560** 

INSULATOR MATERIAL: THERMOPLASTIC POLYESTER, UL 94V-0 CONTACT MATERIAL; COPPER, NICKEL, TIN ALLOY CA-725 CONTACT PLATING: GOLD ON THE MATING AREA, TIN-LEAD

ON THE CONTACT TAILS, NICKEL UNDERPLATE