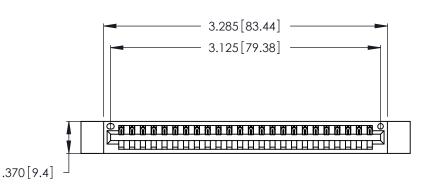

<u>Contact Dimensions:</u>
541-Wire Wrap .025 Sq. (0.64 Sq.) - Tail LG. =.750 (19.05)
.125 (3.18) Contact Spacing x .250 (6.35) Row Spacing

THIS IS A C.A.D. GENERATED DRAWING DO NOT MAKE MANUAL REVISIONS TO MASTER.

1

Thick P.C. Board .330 [8.38] Card Slot .160 [4.07] Point of Contact

Card Slot Accepts .054 [1.37] to .070 [1.78]

- INSULATOR MATERIAL: THERMOPLASTIC POLYESTER, UL 94V-0 CONTACT MATERIAL; COPPER, NICKEL, TIN\_ALLOY CA-725
- CONTACT PLATING: GOLD ON THE MATING AREA, TIN-LEAD ON THE CONTACT TAILS, NICKEL UNDERPLATE

346/396 SERIES CARD EDGE CONNECTOR PART NUMBER: 346-024-541-612

YOUR CONNECTION TO QUALITY & SERVICE

**EDAC INC** TORONTO, ONTARIO CANADA

THESE DRAWINGS AND SPECIFICATIONS ARE THE PROPERTY OF EDAC INC.,AND SHALL NOT BE REPRODUCED, OR COPIED OR USED AS THE BASIS FOR THE MANUFACTURE OR SALE OF APPARATUS WITHOUT WRITTEN PERMISSION.