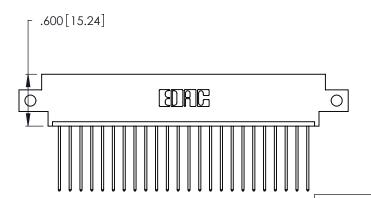

THIS IS A C.A.D. GENERATED DRAWING DO NOT MAKE MANUAL REVISIONS TO MASTER.

ISSUE NUMBER

ORIGINAL

1

**Contact Code 555** 

Contact Code 556

**Contact Code 558** 

**Contact Code 559** 

**Contact Code 560** 

INSULATOR MATERIAL: THERMOPLASTIC POLYESTER, UL 94V-0 CONTACT MATERIAL; COPPER, NICKEL, TIN ALLOY CA-725 CONTACT PLATING: GOLD ON THE MATING AREA, TIN-LEAD

ON THE CONTACT TAILS, NICKEL UNDERPLATE

346/396 SERIES CARD EDGE CONNECTOR CONTACT CODE 555,556,558,559,560 DIMENSIONS

YOUR CONNECTION TO QUALITY & SERVICE

**EDAC INC** TORONTO, ONTARIO CANADA

THESE DRAWINGS AND SPECIFICATIONS ARE THE PROPERTY OF EDAC INC.,AND SHALL NOT BE REPRODUCED, OR COPIED OR USED AS THE BASIS FOR THE MANUFACTURE OR SALE OF APPARATUS WITHOUT WRITTEN PERMISSION.