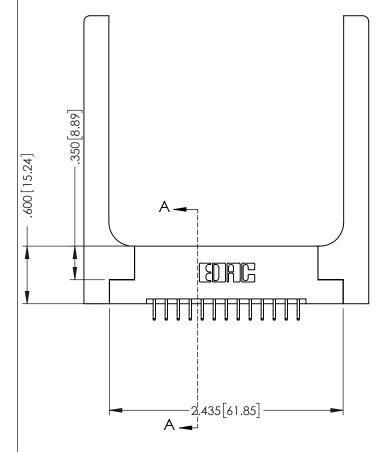

346-ENG-MASTER

**SECTION A-A** 

ISSUE NUMBER ORIGINAL 1

## 346/396 SERIES CARD EDGE CONNECTOR CONTACT CODE 555,556,558,559,560 DIMENSIONS

YOUR CONNECTION TO QUALITY & SERVICE

**EDAC INC** TORONTO, ONTARIO CANADA

THESE DRAWINGS AND SPECIFICATIONS ARE THE PROPERTY OF EDAC INC.,AND SHALL NOT BE REPRODUCED, OR COPIED OR USED AS THE BASIS FOR THE MANUFACTURE OR SALE OF APPARATUS WITHOUT WRITTEN PERMISSION.

|  | ACAD REFERENCE NO. | 346-ENG-MASTER   |  |
|--|--------------------|------------------|--|
|  | DRAWN: J.LEE       | DATE: APR. 22/09 |  |
|  | CHECKED:           | DATE:            |  |
|  | SCALE: 1:1         | SHEET 2 OF 2     |  |
|  | DRAWING NUMBER     | ISSUE            |  |
|  | 346-ENG-MASTER     | 1                |  |