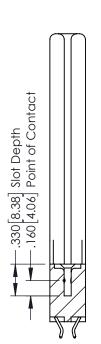

## **Contact Code 555**

## **Contact Code 556**

INSULATOR MATERIAL: THERMOPLASTIC POLYESTER, UL 94V-0 CONTACT MATERIAL; COPPER, NICKEL, TIN ALLOY CA-725 CONTACT PLATING: GOLD ON THE MATING AREA, TIN-LEAD

ON THE CONTACT TAILS, NICKEL UNDERPLATE