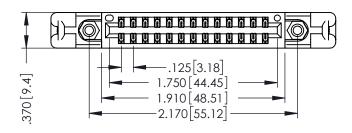

THIS IS A C.A.D. GENERATED DRAWING DO NOT MAKE MANUAL REVISIONS TO MASTER.

ISSUE NUMBER

ORIGINAL

1

INSULATOR MATERIAL: THERMOPLASTIC POLYESTER, UL 94V-0 CONTACT MATERIAL; COPPER, NICKEL, TIN ALLOY CA-725 CONTACT PLATING: GOLD ON THE MATING AREA, TIN-LEAD

ON THE CONTACT TAILS, NICKEL UNDERPLATE

346/396 SERIES CARD EDGE CONNECTOR PART NUMBER: 346-026-556-258

YOUR CONNECTION TO QUALITY & SERVICE

**EDAC INC** TORONTO, ONTARIO CANADA

THESE DRAWINGS AND SPECIFICATIONS ARE THE PROPERTY OF EDAC INC.,AND SHALL NOT BE REPRODUCED, OR COPIED OR USED AS THE BASIS FOR THE MANUFACTURE OR SALE OF APPARATUS WITHOUT WRITTEN PERMISSION.

| ACAD REFERENCE NO. |      | 346-ENG-MASTER |           |
|--------------------|------|----------------|-----------|
| DRAWN: J           | .LEE | DATE: AF       | PR. 22/09 |
| CHECKED:           |      | DATE:          |           |
| SCALE:             | 1:1  | SHEET 1        | OF 2      |
| DRAWING NUMBER     |      |                | ISSUE     |