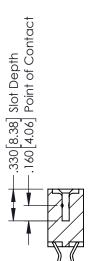

INSULATOR MATERIAL: THERMOPLASTIC POLYESTER, UL 94V-0 CONTACT MATERIAL; COPPER, NICKEL, TIN ALLOY CA-725 CONTACT PLATING: GOLD ON THE MATING AREA, TIN-LEAD ON THE CONTACT TAILS, NICKEL UNDERPLATE

346/396 SERIES CARD EDGE CONNECTOR PART NUMBER: 346-026-556-812

YOUR CONNECTION TO QUALITY & SERVICE

**EDAC INC** TORONTO, ONTARIO CANADA

THESE DRAWINGS AND SPECIFICATIONS ARE THE PROPERTY OF EDAC INC.,AND SHALL NOT BE REPRODUCED,OR COPIED OR USED AS THE BASIS FOR THE MANUFACTURE OR SALE OF APPARATUS WITHOUT WRITTEN PERMISSION.

| ACAD REFERENCE NO. | 346-ENG-MASTER   |
|--------------------|------------------|
| DRAWN: J.LEE       | DATE: APR. 22/09 |
| CHECKED:           | DATE:            |
| SCALE: 1:1         | SHEET 1 OF 2     |
| DRAWING NUMBER     | ISSUE            |

346-ENG-MASTER



**SECTION A-A** 



ISSUE NUMBER ORIGINAL 1



## **Contact Code 555**

## **Contact Code 556**



INSULATOR MATERIAL: THERMOPLASTIC POLYESTER, UL 94V-0 CONTACT MATERIAL; COPPER, NICKEL, TIN ALLOY CA-725 CONTACT PLATING: GOLD ON THE MATING AREA, TIN-LEAD

ON THE CONTACT TAILS, NICKEL UNDERPLATE

## 346/396 SERIES CARD EDGE CONNECTOR CONTACT CODE 555,556,558,559,560 DIMENSIONS

YOUR CONNECTION TO QUALITY & SERVICE

**EDAC INC** TORONTO, ONTARIO CANADA

THESE DRAWINGS AND SPECIFICATIONS ARE THE PROPERTY OF EDAC INC.,AND SHALL NOT BE REPRODUCED, OR COPIED OR USED AS THE BASIS FOR THE MANUFACTURE OR SALE OF APPARATUS WITHOUT WRITTEN PERMISSION.

|   | ACAD REFERENCE NO. | 346-ENG-MASTER   |
|---|--------------------|------------------|
|   | DRAWN: J.LEE       | DATE: APR. 22/09 |
| ) | CHEC