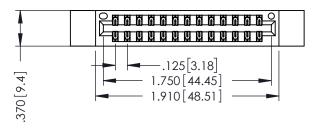

346/396 SERIES CARD EDGE CONNECTOR PART NUMBER: 346-026-556-812

YOUR CONNECTION TO QUALITY & SERVICE

**EDAC INC** TORONTO, ONTARIO CANADA

THESE DRAWINGS AND SPECIFICATIONS ARE THE PROPERTY OF EDAC INC.,AND SHALL NOT BE REPRODUCED,OR COPIED OR USED AS THE BASIS FOR THE MANUFACTURE OR SALE OF APPARATUS WITHOUT WRITTEN PERMISSION.

| ACAD REFERENCE NO. | 346-ENG-MASTER   |
|--------------------|------------------|
| DRAWN: J.LEE       | DATE: APR. 22/09 |
| CHECKED:           | DATE:            |
| SCALE: 1:1         | SHEET 1 OF 2     |
| DRAWING NUMBER     | ISSUE            |