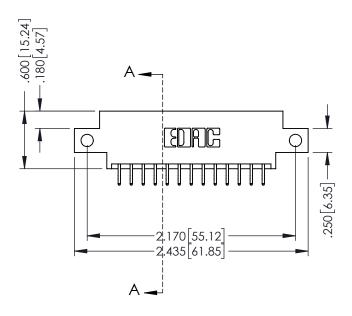

## 346/396 SERIES CARD EDGE CONNECTOR CONTACT CODE 555,556,558,559,560 DIMENSIONS

YOUR CONNECTION TO QUALITY & SERVICE

**EDAC INC** TORONTO, ONTARIO CANADA

THESE DRAWINGS AND SPECIFICATIONS ARE THE PROPERTY OF EDAC INC.,AND SHALL NOT BE REPRODUCED, OR COPIED OR USED AS THE BASIS FOR THE MANUFACTURE OR SALE OF APPARATUS WITHOUT WRITTEN PERMISSION.

|   | ACAD REFERENCE NO. | 346-ENG-MASTER   |
|---|--------------------|------------------|
|   | DRAWN: J.LEE       | DATE: APR. 22/09 |
| ) | CHECKED:           | DATE:            |
|   | SCALE: 1:1         | SHEET 2 OF 2     |
|   | DRAWING NUMBER     | ISSUE            |
|   | 346-ENG-MASTER     | 1                |