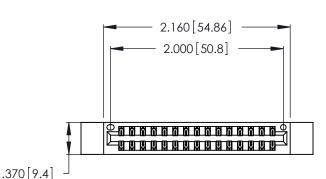

Contact Dimensions: 500-Wire Hole .050x.025 (1.27x0.64) - Tail LG. =.260 (6.60) .125 (3.18) Contact Spacing x .250 (6.35) Row Spacing

- INSULATOR MATERIAL: THERMOPLASTIC POLYESTER, UL 94V-0 CONTACT MATERIAL; COPPER, NICKEL, TIN ALLOY CA-725
- CONTACT PLATING: GOLD ON THE MATING AREA, TIN-LEAD ON THE CONTACT TAILS, NICKEL UNDERPLATE