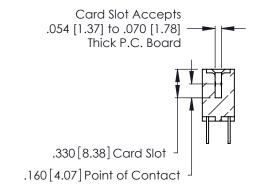

**Contact Code 560** 

INSULATOR MATERIAL: THERMOPLASTIC POLYESTER, UL 94V-0 CONTACT MATERIAL; COPPER, NICKEL, TIN ALLOY CA-725 CONTACT PLATING: GOLD ON THE MATING AREA, TIN-LEAD

ON THE CONTACT TAILS, NICKEL UNDERPLATE

346/396 SERIES CARD EDGE CONNECTOR CONTACT CODE 555,556,558,559,560 DIMENSIONS

YOUR CONNECTION TO QUALITY & SERVICE

**EDAC INC** TORONTO, ONTARIO CANADA

THESE DRAWINGS AND SPECIFICATIONS ARE THE PROPERTY OF EDAC INC.,AND SHALL NOT BE REPRODUCED, OR COPIED OR USED AS THE BASIS FOR THE MANUFACTURE OR SALE OF APPARATUS WITHOUT WRITTEN PERMISSION.