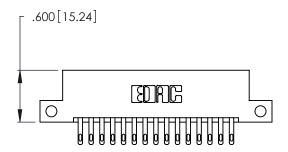

THIS IS A C.A.D. GENERATED DRAWING DO NOT MAKE MANUAL REVISIONS TO MASTER.

| 346/396 SERIES CARD EDGE CONNECTOR |
|------------------------------------|
| PART NUMBER: 346-030-500-212       |

**EDAC INC** TORONTO, ONTARIO CANADA