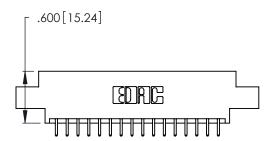

**Contact Code 560** 

INSULATOR MATERIAL: THERMOPLASTIC POLYESTER, UL 94V-0 CONTACT MATERIAL; COPPER, NICKEL, TIN ALLOY CA-725 CONTACT PLATING: GOLD ON THE MATING AREA, TIN-LEAD

ON THE CONTACT TAILS, NICKEL UNDERPLATE

346/396 SERIES CARD EDGE CONNECTOR CONTACT CODE 555,556,558,559,560 DIMENSIONS

YOUR CONNECTION TO QUALITY & SERVICE

**EDAC INC** TORONTO, ONTARIO CANADA

THESE DRAWINGS AND SPECIFICATIONS ARE THE PROPERTY OF EDAC INC.,AND SHALL NOT BE REPRODUCED, OR COPIED OR USED AS THE BASIS FOR THE MANUFACTURE OR SALE OF APPARATUS WITHOUT WRITTEN PERMISSION.