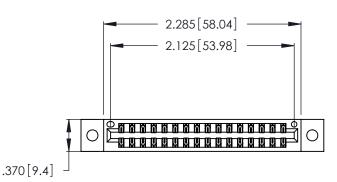

<u>Contact Dimensions:</u>
521-P.C. Tail .025 Sq. (0.64 Sq.) - Tail LG. =.150 (3.81)
.125 (3.18) Contact Spacing x .250 (6.35) Row Spacing

- INSULATOR MATERIAL: THERMOPLASTIC POLYESTER, UL 94V-0 CONTACT MATERIAL; COPPER, NICKEL, TIN ALLOY CA-725
- CONTACT PLATING: GOLD ON THE MATING AREA, TIN-LEAD ON THE CONTACT TAILS, NICKEL UNDERPLATE

THIS IS A C.A.D. GENERATED DRAWING DO NOT MAKE MANUAL REVISIONS TO MASTER.

| 346/396 SERIES CARD EDGE CONNECTOR |
|------------------------------------|
| PART NUMBER: 346-032-521-802       |

**EDAC INC** TORONTO, ONTARIO CANADA