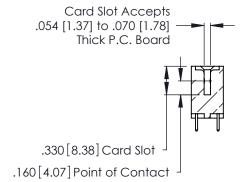

<u>Contact Dimensions:</u>
521-P.C. Tail .025 Sq. (0.64 Sq.) - Tail LG. =.150 (3.81)
.125 (3.18) Contact Spacing x .250 (6.35) Row Spacing

- INSULATOR MATERIAL: THERMOPLASTIC POLYESTER, UL 94V-0 CONTACT MATERIAL; COPPER, NICKEL, TIN ALLOY CA-725
- CONTACT PLATING: GOLD ON THE MATING AREA, TIN-LEAD ON THE CONTACT TAILS, NICKEL UNDERPLATE

**Contact Code 560** 

INSULATOR MATERIAL: THERMOPLASTIC POLYESTER, UL 94V-0 CONTACT MATERIAL; COPPER, NICKEL, TIN ALLOY CA-725 CONTACT PLATING: GOLD ON THE MATING AREA, TIN-LEAD

ON THE CONTACT TAILS, NICKEL UNDERPLATE