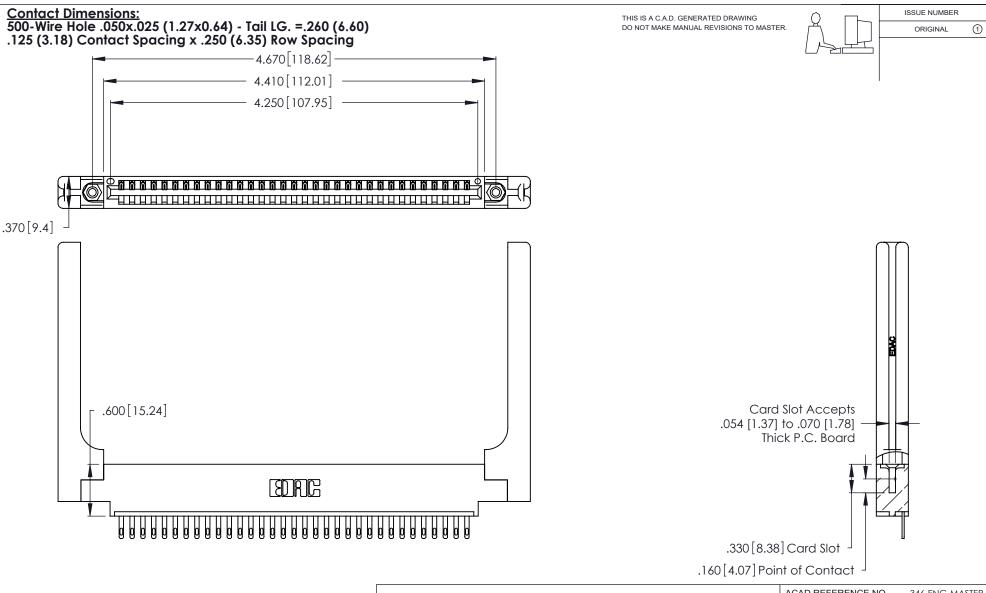

INSULATOR MATERIAL: THERMOPLASTIC POLYESTER, UL 94V-0 CONTACT MATERIAL; COPPER, NICKEL, TIN\_ALLOY CA-725

CONTACT PLATING: GOLD ON THE MATING AREA, TIN-LEAD ON THE CONTACT TAILS, NICKEL UNDERPLATE

346/396 SERIES CARD EDGE CONNECTOR PART NUMBER: 346-033-500-658

346/396 SERIES CARD EDGE CONNECTOR CONTACT CODE 555,556,558,559,560 DIMENSIONS

YOUR CONNECTION TO QUALITY & SERVICE

**EDAC INC** TORONTO, ONTARIO CANADA

THESE DRAWINGS AND SPECIFICATIONS ARE THE PROPERTY OF EDAC INC.,AND SHALL NOT BE REPRODUCED, OR COPIED OR USED AS THE BASIS FOR THE MANUFACTURE OR SALE OF APPARATUS WITHOUT WRITTEN PERMISSION.