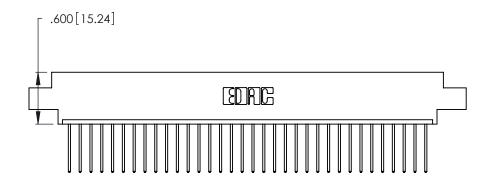

Contact Dimensions: 540-Wire Wrap .025 Sq. (0.64 Sq.) - Tail LG. =.560 (14.22) .125 (3.18) Contact Spacing x .250 (6.35) Row Spacing

.370 [9.4]

-4.795[121.79] 4.535[115.19] -4.375[111.13] — ------

THIS IS A C.A.D. GENERATED DRAWING DO NOT MAKE MANUAL REVISIONS TO MASTER.

Card Slot Accepts .054 [1.37] to .070 [1.78] Thick P.C. Board .330 [8.38] Card Slot .160 [4.07] Point of Contact

INSULATOR MATERIAL: THERMOPLASTIC POLYESTER, UL 94V-0 CONTACT MATERIAL; COPPER, NICKEL, TIN ALLOY CA-725

CONTACT PLATING: GOLD ON THE MATING AREA, TIN-LEAD ON THE CONTACT TAILS, NICKEL UNDERPLATE

346/396 SERIES CARD EDGE CONNECTOR PART NUMBER: 346-034-540-604

YOUR CONNECTION TO QUALITY & SERVICE

**EDAC INC** TORONTO, ONTARIO CANADA