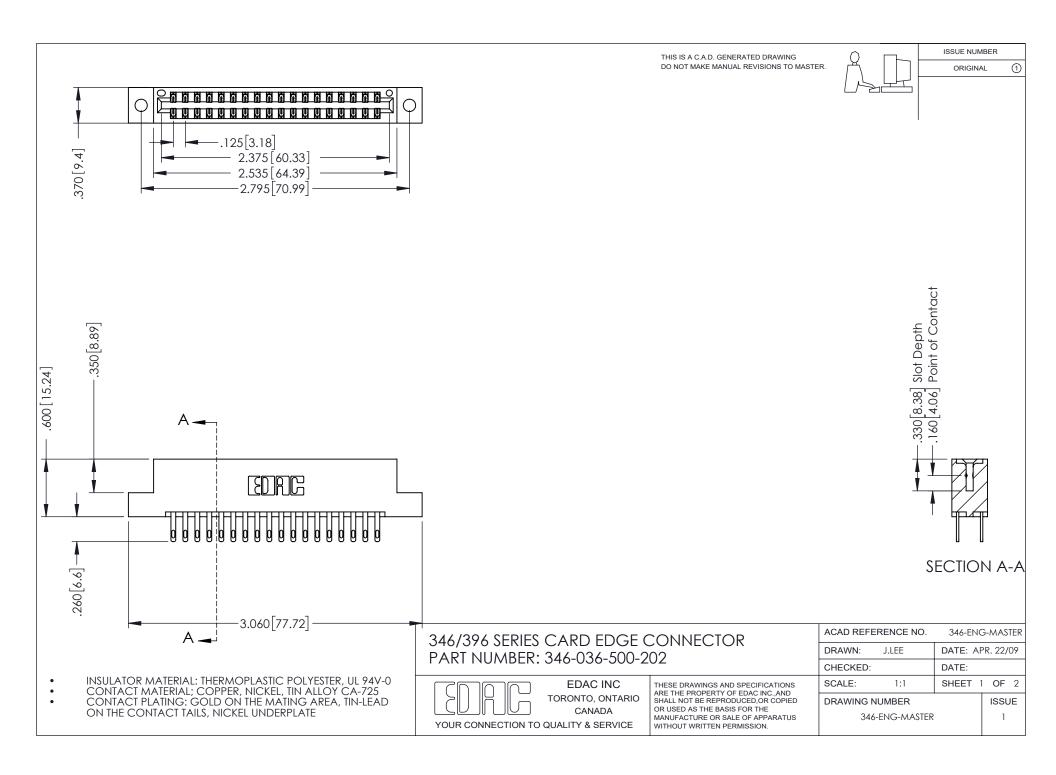

## **Contact Code 556**

INSULATOR MATERIAL: THERMOPLASTIC POLYESTER, UL 94V-0 CONTACT MATERIAL; COPPER, NICKEL, TIN ALLOY CA-725 CONTACT PLATING: GOLD ON THE MATING AREA, TIN-LEAD

ON THE CONTACT TAILS, NICKEL UNDERPLATE

## 346/396 SERIES CARD EDGE CONNECTOR CONTACT CODE 555,556,558,559,560 DIMENSIONS

YOUR CONNECTION TO QUALITY & SERVICE

**EDAC INC** TORONTO, ONTARIO CANADA

THESE DRAWINGS AND SPECIFICATIONS ARE THE PROPERTY OF EDAC INC.,AND SHALL NOT BE REPRODUCED, OR COPIED OR USED AS THE BASIS FOR THE MANUFACTURE OR SALE OF APPARATUS WITHOUT WRITTEN PERMISSION.