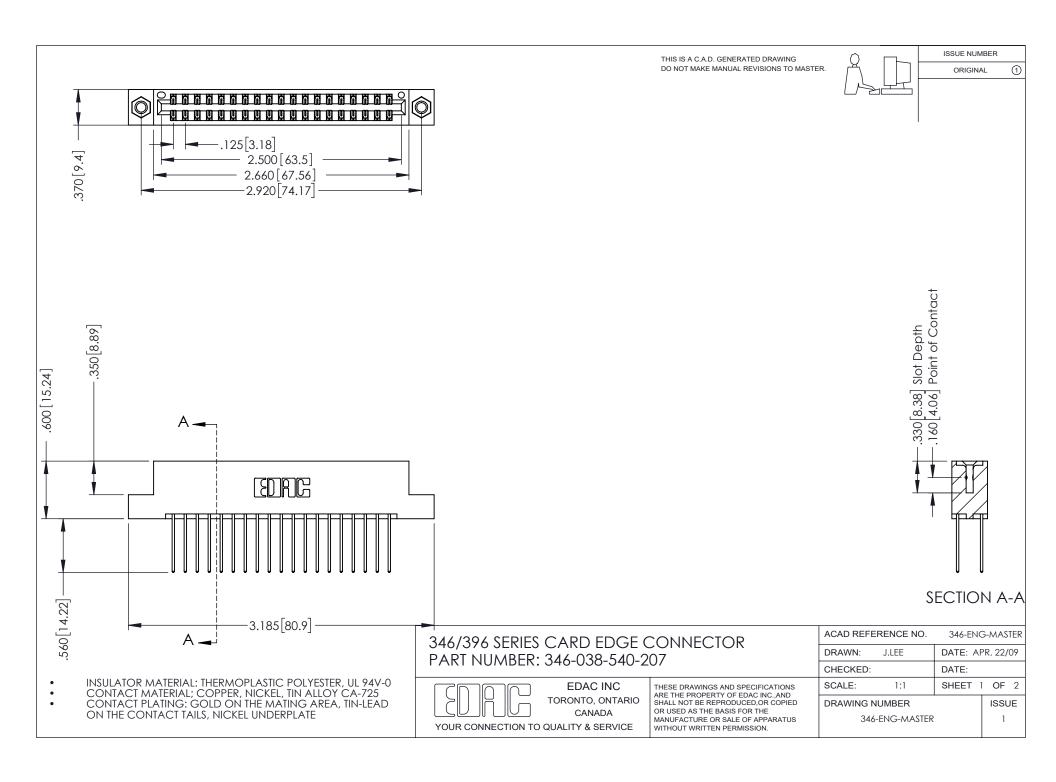

## **Contact Code 556**

INSULATOR MATERIAL: THERMOPLASTIC POLYESTER, UL 94V-0 CONTACT MATERIAL; COPPER, NICKEL, TIN ALLOY CA-725 CONTACT PLATING: GOLD ON THE MATING AREA, TIN-LEAD

ON THE CONTACT TAILS, NICKEL UNDERPLATE

## 346/396 SERIES CARD EDGE CONNECTOR CONTACT CODE 555,556,558,559,560 DIMENSIONS

YOUR CONNECTION TO QUALITY & SERVICE

**EDAC INC** TORONTO, ONTARIO CANADA

THESE DRAWINGS AND SPECIFICATIONS ARE THE PROPERTY OF EDAC INC.,AND SHALL NOT BE REPRODUCED, OR COPIED OR USED AS THE BASIS FOR THE MANUFACTURE OR SALE OF APPARATUS WITHOUT WRITTEN PERMISSION.