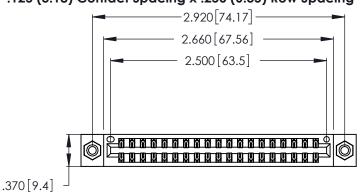

<u>Contact Dimensions:</u>
540-Wire Wrap .025 Sq. (0.64 Sq.) - Tail LG. =.560 (14.22)
.125 (3.18) Contact Spacing x .250 (6.35) Row Spacing

- INSULATOR MATERIAL: THERMOPLASTIC POLYESTER, UL 94V-0 CONTACT MATERIAL; COPPER, NICKEL, TIN ALLOY CA-725
- CONTACT PLATING: GOLD ON THE MATING AREA, TIN-LEAD ON THE CONTACT TAILS, NICKEL UNDERPLATE

THIS IS A C.A.D. GENERATED DRAWING DO NOT MAKE MANUAL REVISIONS TO MASTER.

1

| 346/396 SERIES CARD EDGE CONNECTOR |
|------------------------------------|
| PART NUMBER: 346-038-540-808       |

**EDAC INC** TORONTO, ONTARIO CANADA