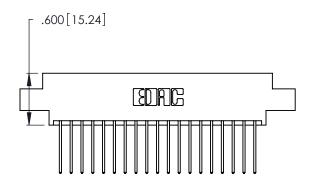

THIS IS A C.A.D. GENERATED DRAWING DO NOT MAKE MANUAL REVISIONS TO MASTER.

1

| 346/396 SERIES CARD EDGE CONNECTOR |
|------------------------------------|
| PART NUMBER: 346-038-540-808       |

**EDAC INC** TORONTO, ONTARIO CANADA