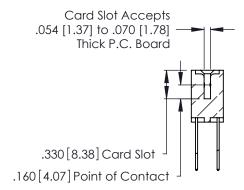

**Contact Code 560** 

INSULATOR MATERIAL: THERMOPLASTIC POLYESTER, UL 94V-0 CONTACT MATERIAL; COPPER, NICKEL, TIN ALLOY CA-725 CONTACT PLATING: GOLD ON THE MATING AREA, TIN-LEAD

ON THE CONTACT TAILS, NICKEL UNDERPLATE

346/396 SERIES CARD EDGE CONNECTOR CONTACT CODE 555,556,558,559,560 DIMENSIONS

YOUR CONNECTION TO QUALITY & SERVICE

**EDAC INC** TORONTO, ONTARIO CANADA

THESE DRAWINGS AND SPECIFICATIONS ARE THE PROPERTY OF EDAC INC.,AND SHALL NOT BE REPRODUCED, OR COPIED OR USED AS THE BASIS FOR THE MANUFACTURE OR SALE OF APPARATUS WITHOUT WRITTEN PERMISSION.