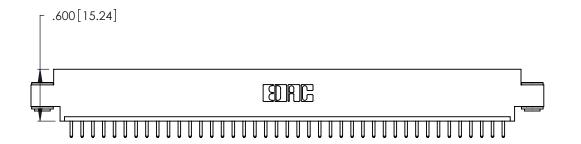

<u>Contact Dimensions:</u>
520-P.C. Tail .030x.018 (0.76x0.46) - Tail LG. = .175 (4.45) .125 (3.18) Contact Spacing x .250 (6.35) Row Spacing -5.670[144.02]-- 5.410[137.41] -5.250[133.35] -

THIS IS A C.A.D. GENERATED DRAWING DO NOT MAKE MANUAL REVISIONS TO MASTER.

Card Slot Accepts .054 [1.37] to .070 [1.78] Thick P.C. Board .330 [8.38] Card Slot .160 [4.07] Point of Contact

INSULATOR MATERIAL: THERMOPLASTIC POLYESTER, UL 94V-0 CONTACT MATERIAL; COPPER, NICKEL, TIN ALLOY CA-725

.370 [9.4]

CONTACT PLATING: GOLD ON THE MATING AREA, TIN-LEAD ON THE CONTACT TAILS, NICKEL UNDERPLATE

| 346/396 SERIES CARD EDGE CONNECTOR |
|------------------------------------|
| PART NUMBER: 346-041-520-603       |