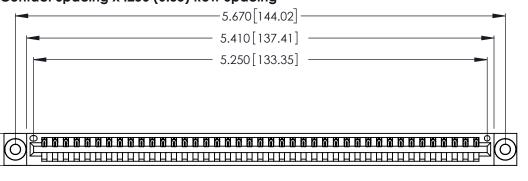

<u>Contact Dimensions:</u>
522-P.C. Tail .025 Sq. (0.64 Sq.) - Tail LG. =.440 (11.18)
.125 (3.18) Contact Spacing x .250 (6.35) Row Spacing

.370 [9.4]

THIS IS A C.A.D. GENERATED DRAWING DO NOT MAKE MANUAL REVISIONS TO MASTER.

INSULATOR MATERIAL: THERMOPLASTIC POLYESTER, UL 94V-0 CONTACT MATERIAL; COPPER, NICKEL, TIN ALLOY CA-725

CONTACT PLATING: GOLD ON THE MATING AREA, TIN-LEAD ON THE CONTACT TAILS, NICKEL UNDERPLATE

346/396 SERIES CARD EDGE CONNECTOR PART NUMBER: 346-041-522-603