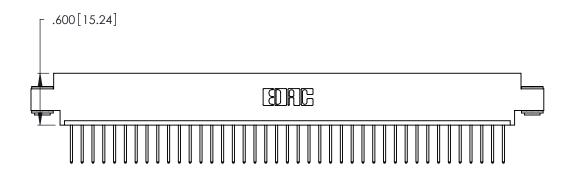

<u>Contact Dimensions:</u>
522-P.C. Tail .025 Sq. (0.64 Sq.) - Tail LG. =.440 (11.18)
.125 (3.18) Contact Spacing x .250 (6.35) Row Spacing

.370 [9.4]

THIS IS A C.A.D. GENERATED DRAWING DO NOT MAKE MANUAL REVISIONS TO MASTER.

INSULATOR MATERIAL: THERMOPLASTIC POLYESTER, UL 94V-0 CONTACT MATERIAL; COPPER, NICKEL, TIN ALLOY CA-725

CONTACT PLATING: GOLD ON THE MATING AREA, TIN-LEAD ON THE CONTACT TAILS, NICKEL UNDERPLATE

346/396 SERIES CARD EDGE CONNECTOR PART NUMBER: 346-041-522-603