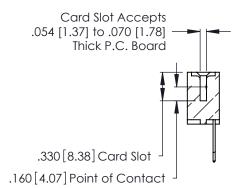

<u>Contact Dimensions:</u>
522-P.C. Tail .025 Sq. (0.64 Sq.) - Tail LG. =.440 (11.18)
.125 (3.18) Contact Spacing x .250 (6.35) Row Spacing

.370 [9.4]

THIS IS A C.A.D. GENERATED DRAWING DO NOT MAKE MANUAL REVISIONS TO MASTER.

INSULATOR MATERIAL: THERMOPLASTIC POLYESTER, UL 94V-0 CONTACT MATERIAL; COPPER, NICKEL, TIN ALLOY CA-725

CONTACT PLATING: GOLD ON THE MATING AREA, TIN-LEAD ON THE CONTACT TAILS, NICKEL UNDERPLATE

346/396 SERIES CARD EDGE CONNECTOR PART NUMBER: 346-041-522-603