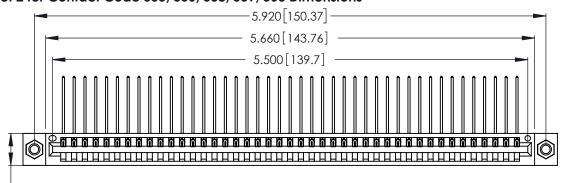

| 346/396 SERIES CARD EDGE CONNECTO | ЭK |
|-----------------------------------|----|
| PART NUMBER: 346-043-559-107      |    |

**EDAC INC** TORONTO, ONTARIO CANADA

THESE DRAWINGS AND SPECIFICATIONS ARE THE PROPERTY OF EDAC INC., AND SHALL NOT BE REPRODUCED, OR COPIED OR USED AS THE BASIS FOR THE MANUFACTURE OR SALE OF APPARATUS WITHOUT WRITTEN PERMISSION.

| ACAD REFERENCE NO. |       | 346-ENG-MASTER   |      |
|--------------------|-------|------------------|------|
| DRAWN: J.L         | EE    | DATE: APR. 22/09 |      |
| CHECKED:           |       | DATE:            |      |
| SCALE:             | N.T.S | SHEET 1          | OF 2 |
| DRAWING NUMBER     |       | ISSUE            |      |
| 346-ENC            |       | 1                |      |
|                    |       |                  |      |