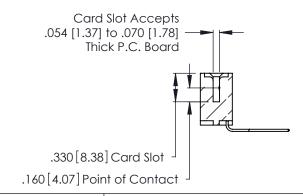

THIS IS A C.A.D. GENERATED DRAWING DO NOT MAKE MANUAL REVISIONS TO MASTER.

ISSUE NUMBER

ORIGINAL

1

**Contact Code 555** 

Contact Code 556

**Contact Code 558** 

**Contact Code 559** 

Contact Code 560

INSULATOR MATERIAL: THERMOPLASTIC POLYESTER, UL 94V-0 CONTACT MATERIAL; COPPER, NICKEL, TIN ALLOY CA-725 CONTACT PLATING: GOLD ON THE MATING AREA, TIN-LEAD

ON THE CONTACT TAILS, NICKEL UNDERPLATE

346/396 SERIES CARD EDGE CONNECTOR CONTACT CODE 555,556,558,559,560 DIMENSIONS

YOUR CONNECTION TO QUALITY & SERVICE

**EDAC INC** TORONTO, ONTARIO CANADA

THESE DRAWINGS AND SPECIFICATIONS ARE THE PROPERTY OF EDAC INC.,AND SHALL NOT BE REPRODUCED, OR COPIED OR USED AS THE BASIS FOR THE MANUFACTURE OR SALE OF APPARATUS WITHOUT WRITTEN PERMISSION.