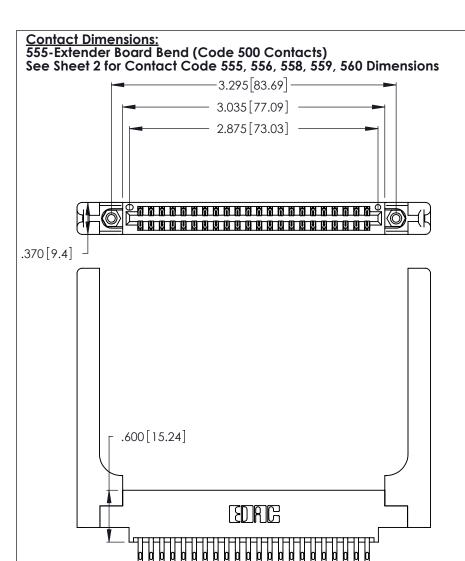

THIS IS A C.A.D. GENERATED DRAWING DO NOT MAKE MANUAL REVISIONS TO MASTER.

ISSUE NUMBER

ORIGINAL

(1)

Card Slot Accepts .054 [1.37] to .070 [1.78] Thick P.C. Board .330 [8.38] Card Slot .160 [4.07] Point of Contact

ACAD REFERENCE NO.

J.LEE

DRAWN:

346/396 SERIES CARD EDGE CONNECTOR PART NUMBER: 346-044-555-858

YOUR CONNECTION TO QUALITY & SERVICE

**EDAC INC** TORONTO, ONTARIO CANADA

THESE DRAWINGS AND SPECIFICATIONS ARE THE PROPERTY OF EDAC INC.,AND SHALL NOT BE REPRODUCED, OR COPIED OR USED AS THE BASIS FOR THE MANUFACTURE OR SALE OF APPARATUS WITHOUT WRITTEN PERMISSION.

CHECKED: DATE: SCALE: N.T.S SHEET 1 OF 2 DRAWING NUMBER **ISSUE** 346-ENG-MASTER

346-ENG-MASTER

DATE: APR. 22/09

INSULATOR MATERIAL: THERMOPLASTIC POLYESTER, UL 94V-0 CONTACT MATERIAL; COPPER, NICKEL, TIN ALLOY CA-725

CONTACT PLATING: GOLD ON THE MATING AREA, TIN-LEAD ON THE CONTACT TAILS, NICKEL UNDERPLATE

THIS IS A C.A.D. GENERATED DRAWING DO NOT MAKE MANUAL REVISIONS TO MASTER.

ISSUE NUMBER

ORIGINAL

1

**Contact Code 555** 