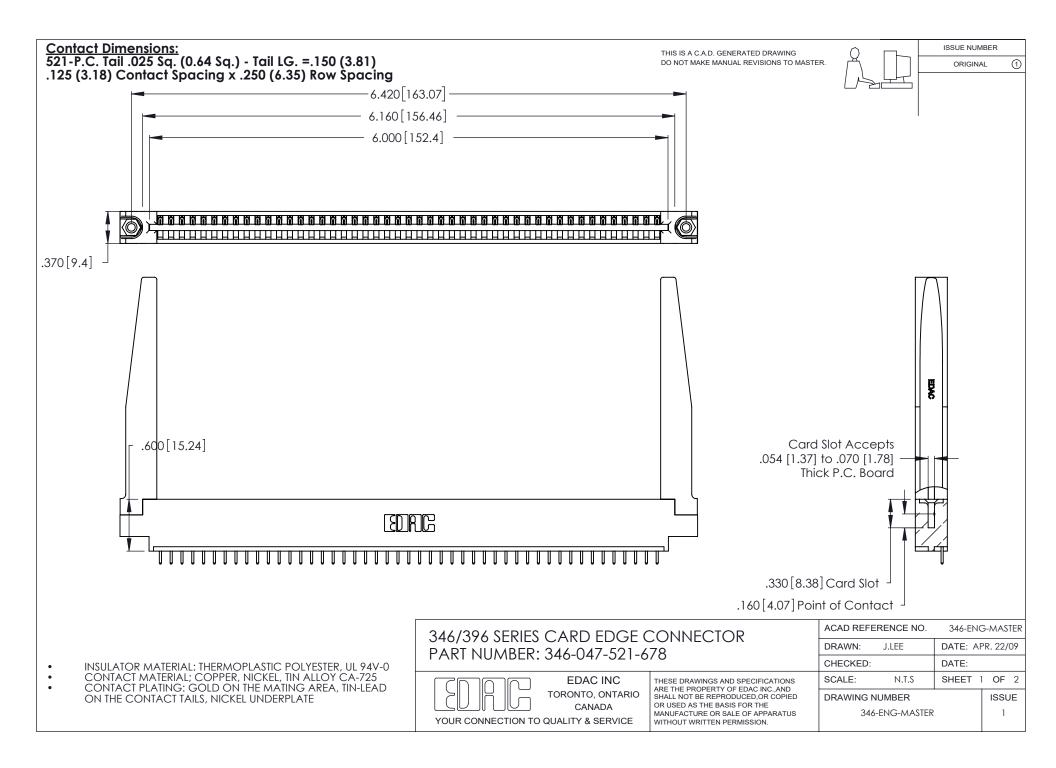

THIS IS A C.A.D. GENERATED DRAWING DO NOT MAKE MANUAL REVISIONS TO MASTER.

ISSUE NUMBER

ORIGINAL

1

**Contact Code 555** 

Contact Code 556

**Contact Code 558** 

**Contact Code 559** 

Contact Code 560

INSULATOR MATERIAL: THERMOPLASTIC POLYESTER, UL 94V-0 CONTACT MATERIAL; COPPER, NICKEL, TIN ALLOY CA-725 CONTACT PLATING: GOLD ON THE MATING AREA, TIN-LEAD

ON THE CONTACT TAILS, NICKEL UNDERPLATE

346/396 SERIES CARD EDGE CONNECTOR CONTACT CODE 555,556,558,559,560 DIMENSIONS

YOUR CONNECTION TO QUALITY & SERVICE

**EDAC INC** TORONTO, ONTARIO CANADA

THESE DRAWINGS AND SPECIFICATIONS ARE THE PROPERTY OF EDAC INC.,AND SHALL NOT BE REPRODUCED, OR COPIED OR USED AS THE BASIS FOR THE MANUFACTURE OR SALE OF APPARATUS WITHOUT WRITTEN PERMISSION.