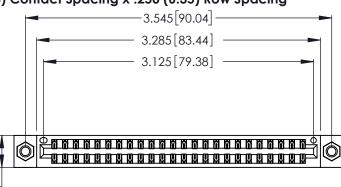

Contact Dimensions: 521-P.C. Tail .025 Sq. (0.64 Sq.) - Tail LG. =.150 (3.81) .125 (3.18) Contact Spacing x .250 (6.35) Row Spacing

.370 [9.4]

Card Slot Accepts .054 [1.37] to .070 [1.78] Thick P.C. Board

.330 [8.38] Card Slot .160 [4.07] Point of Contact

INSULATOR MATERIAL: THERMOPLASTIC POLYESTER, UL 94V-0 CONTACT MATERIAL; COPPER, NICKEL, TIN ALLOY CA-725

CONTACT PLATING: GOLD ON THE MATING AREA, TIN-LEAD ON THE CONTACT TAILS, NICKEL UNDERPLATE