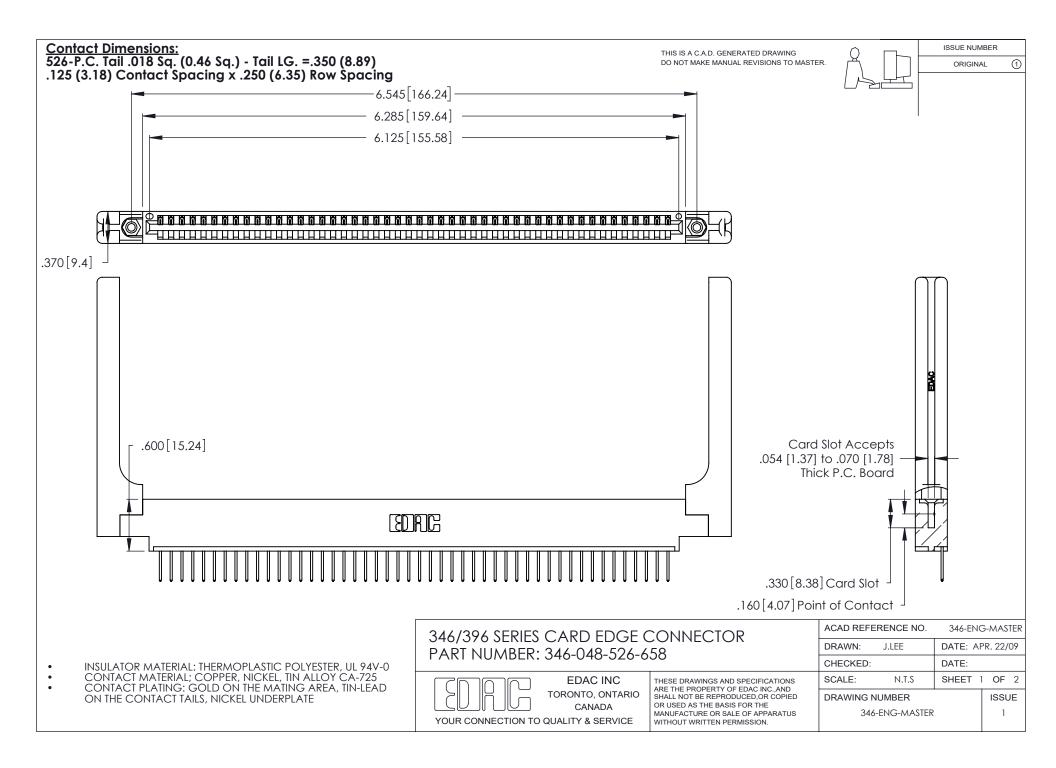

THIS IS A C.A.D. GENERATED DRAWING DO NOT MAKE MANUAL REVISIONS TO MASTER.

ISSUE NUMBER

ORIGINAL

1

**Contact Code 555** 

Contact Code 556

**Contact Code 558** 

**Contact Code 559** 

Contact Code 560

INSULATOR MATERIAL: THERMOPLASTIC POLYESTER, UL 94V-0 CONTACT MATERIAL; COPPER, NICKEL, TIN ALLOY CA-725 CONTACT PLATING: GOLD ON THE MATING AREA, TIN-LEAD

ON THE CONTACT TAILS, NICKEL UNDERPLATE

346/396 SERIES CARD EDGE CONNECTOR CONTACT CODE 555,556,558,559,560 DIMENSIONS

YOUR CONNECTION TO QUALITY & SERVICE

**EDAC INC** TORONTO, ONTARIO CANADA

THESE DRAWINGS AND SPECIFICATIONS ARE THE PROPERTY OF EDAC INC.,AND SHALL NOT BE REPRODUCED, OR COPIED OR USED AS THE BASIS FOR THE MANUFACTURE OR SALE OF APPARATUS WITHOUT WRITTEN PERMISSION.