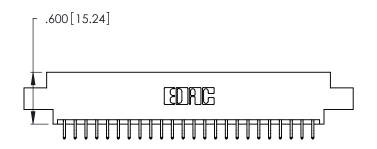

<u>Contact Dimensions:</u>
556-Extender Board Bend (Code 520 Contacts)
See Sheet 2 for Contact Code 555, 556, 558, 559, 560 Dimensions

.370 [9.4]

THIS IS A C.A.D. GENERATED DRAWING DO NOT MAKE MANUAL REVISIONS TO MASTER.

Card Slot Accepts .054 [1.37] to .070 [1.78] Thick P.C. Board

.330 [8.38] Card Slot .160 [4.07] Point of Contact

INSULATOR MATERIAL: THERMOPLASTIC POLYESTER, UL 94V-0 CONTACT MATERIAL; COPPER, NICKEL, TIN ALLOY CA-725

CONTACT PLATING: GOLD ON THE MATING AREA, TIN-LEAD ON THE CONTACT TAILS, NICKEL UNDERPLATE

THIS IS A C.A.D. GENERATED DRAWING DO NOT MAKE MANUAL REVISIONS TO MASTER.

ISSUE NUMBER

ORIGINAL

1

**Contact Code 555** 