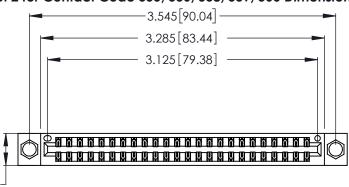

Contact Code 556

**Contact Code 558** 

**Contact Code 559** 

**Contact Code 560** 

INSULATOR MATERIAL: THERMOPLASTIC POLYESTER, UL 94V-0 CONTACT MATERIAL; COPPER, NICKEL, TIN ALLOY CA-725 CONTACT PLATING: GOLD ON THE MATING AREA, TIN-LEAD

ON THE CONTACT TAILS, NICKEL UNDERPLATE

346/396 SERIES CARD EDGE CONNECTOR CONTACT CODE 555,556,558,559,560 DIMENSIONS

YOUR CONNECTION TO QUALITY & SERVICE

**EDAC INC** TORONTO, ONTARIO CANADA

THESE DRAWINGS AND SPECIFICATIONS ARE THE PROPERTY OF EDAC INC.,AND SHALL NOT BE REPRODUCED, OR COPIED OR USED AS THE BASIS FOR THE MANUFACTURE OR SALE OF APPARATUS WITHOUT WRITTEN PERMISSION.