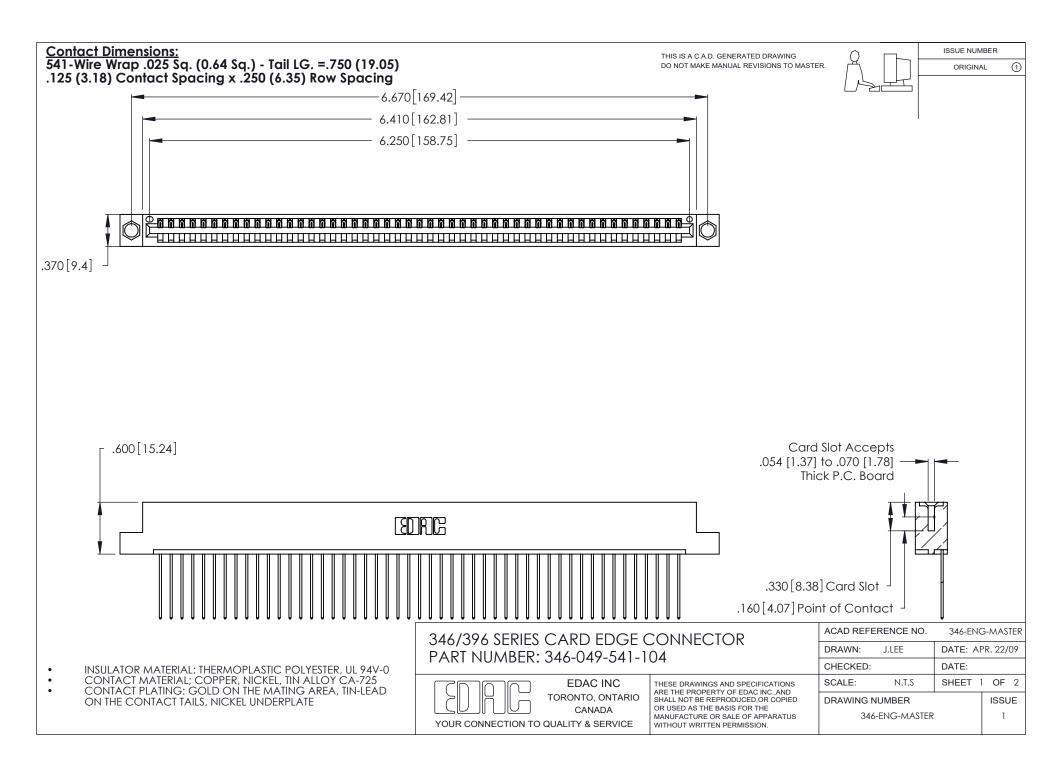

THIS IS A C.A.D. GENERATED DRAWING DO NOT MAKE MANUAL REVISIONS TO MASTER.

ISSUE NUMBER

ORIGINAL

1

**Contact Code 555** 

Contact Code 556

**Contact Code 558** 

**Contact Code 559** 

Contact Code 560

INSULATOR MATERIAL: THERMOPLASTIC POLYESTER, UL 94V-0 CONTACT MATERIAL; COPPER, NICKEL, TIN ALLOY CA-725 CONTACT PLATING: GOLD ON THE MATING AREA, TIN-LEAD

ON THE CONTACT TAILS, NICKEL UNDERPLATE

346/396 SERIES CARD EDGE CONNECTOR CONTACT CODE 555,556,558,559,560 DIMENSIONS

YOUR CONNECTION TO QUALITY & SERVICE

**EDAC INC** TORONTO, ONTARIO CANADA

THESE DRAWINGS AND SPECIFICATIONS ARE THE PROPERTY OF EDAC INC.,AND SHALL NOT BE REPRODUCED, OR COPIED OR USED AS THE BASIS FOR THE MANUFACTURE OR SALE OF APPARATUS WITHOUT WRITTEN PERMISSION.