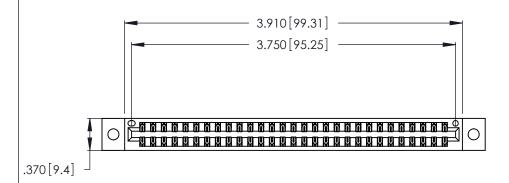

<u>Contact Dimensions:</u>
555-Extender Board Bend (Code 500 Contacts)
See Sheet 2 for Contact Code 555, 556, 558, 559, 560 Dimensions

THIS IS A C.A.D. GENERATED DRAWING DO NOT MAKE MANUAL REVISIONS TO MASTER.

1

Card Slot Accepts .054 [1.37] to .070 [1.78] Thick P.C. Board .330 [8.38] Card Slot .160 [4.07] Point of Contact

INSULATOR MATERIAL: THERMOPLASTIC POLYESTER, UL 94V-0 CONTACT MATERIAL; COPPER, NICKEL, TIN\_ALLOY CA-725

CONTACT PLATING: GOLD ON THE MATING AREA, TIN-LEAD ON THE CONTACT TAILS, NICKEL UNDERPLATE

| 346/396 SERIES CARD EDGE CONNECTOR |
|------------------------------------|
| PART NUMBER: 346-058-555-202       |

YOUR CONNECTION TO QUALITY & SERVICE

**EDAC INC** TORONTO, ONTARIO CANADA

THESE DRAWINGS AND SPECIFICATIONS ARE THE PROPERTY OF EDAC INC.,AND SHALL NOT BE REPRODUCED, OR COPIED OR USED AS THE BASIS FOR THE MANUFACTURE OR SALE OF APPARATUS WITHOUT WRITTEN PERMISSION.