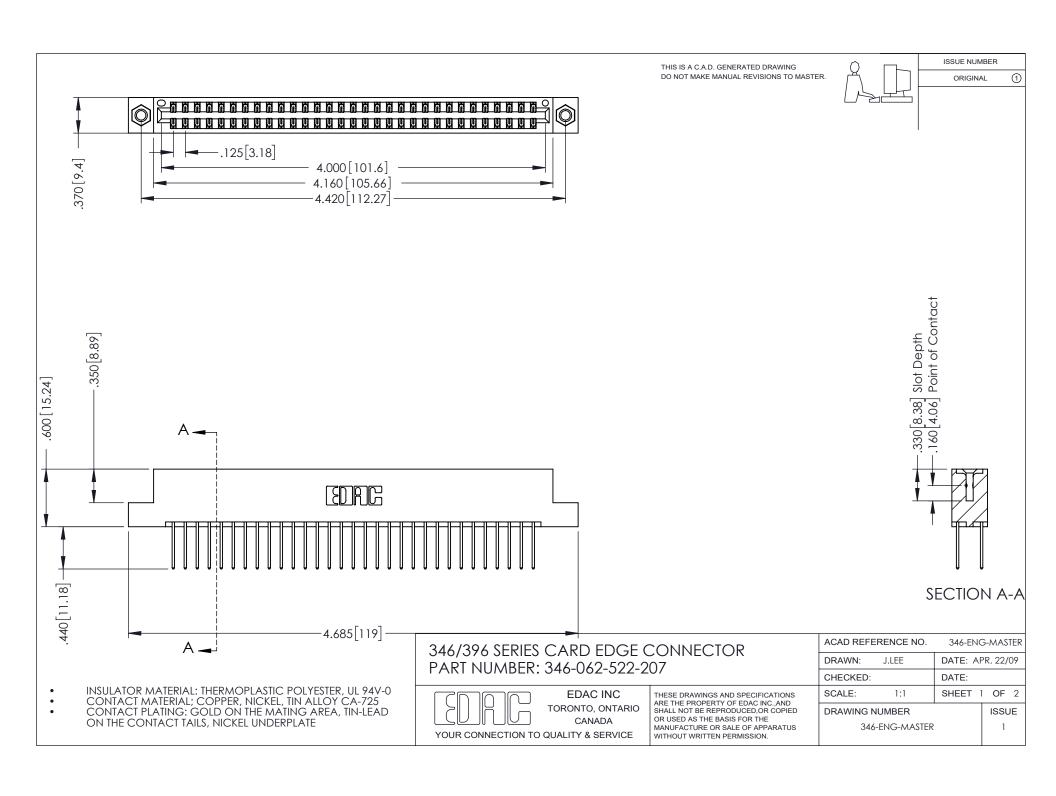

THIS IS A C.A.D. GENERATED DRAWING DO NOT MAKE MANUAL REVISIONS TO MASTER.

ORIGINAL 1

ISSUE NUMBER

**Contact Code 555** 

**Contact Code 556** 

INSULATOR MATERIAL: THERMOPLASTIC POLYESTER, UL 94V-0 CONTACT MATERIAL; COPPER, NICKEL, TIN ALLOY CA-725 CONTACT PLATING: GOLD ON THE MATING AREA, TIN-LEAD

ON THE CONTACT TAILS, NICKEL UNDERPLATE

## 346/396 SERIES CARD EDGE CONNECTOR CONTACT CODE 555,556,558,559,560 DIMENSIONS

YOUR CONNECTION TO QUALITY & SERVICE

**EDAC INC** TORONTO, ONTARIO CANADA

THESE DRAWINGS AND SPECIFICATIONS ARE THE PROPERTY OF EDAC INC.,AND SHALL NOT BE REPRODUCED, OR COPIED OR USED AS THE BASIS FOR THE MANUFACTURE OR SALE OF APPARATUS WITHOUT WRITTEN PERMISSION.

|   | ACAD REFERENCE NO. | 346-ENG-MASTER   |
|---|--------------------|------------------|
|   | DRAWN: J.LEE       | DATE: APR. 22/09 |
| ) | CHECKED:           | DATE:            |
|   | SCALE: 1:1         | SHEET 2 OF 2     |
|   | DRAWING NUMBER     | ISSUE            |
|   | 346-ENG-MASTER     | 1                |