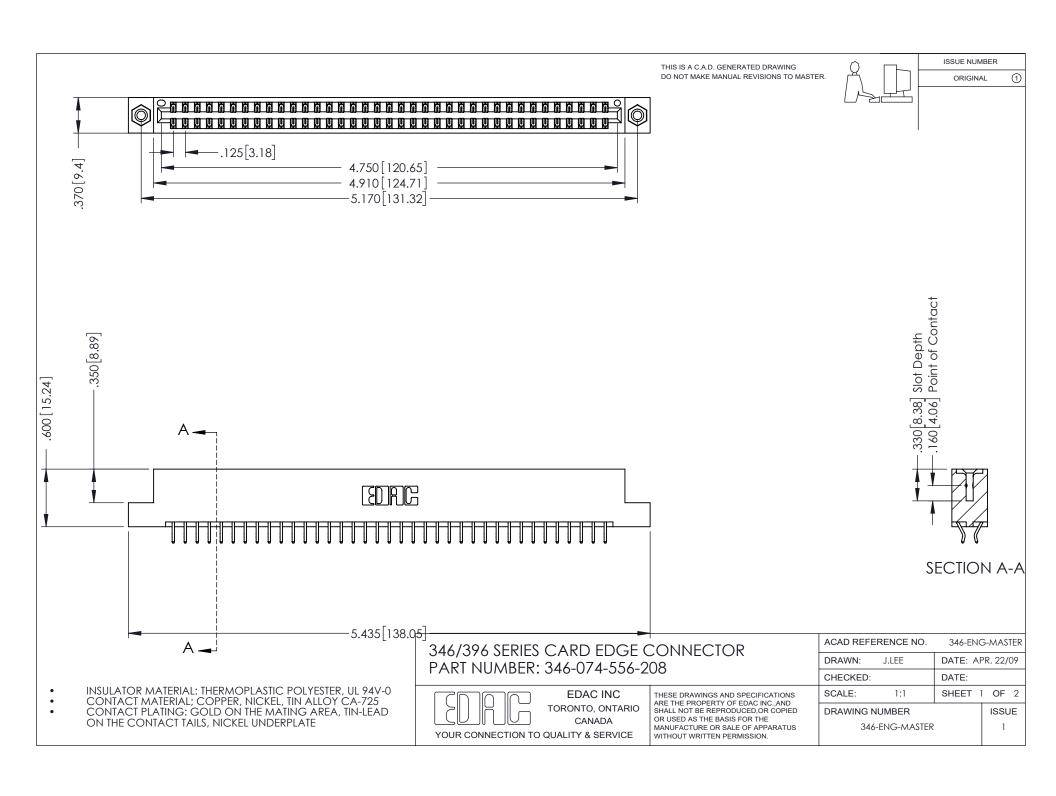

## **Contact Code 556**

INSULATOR MATERIAL: THERMOPLASTIC POLYESTER, UL 94V-0 CONTACT MATERIAL; COPPER, NICKEL, TIN ALLOY CA-725 CONTACT PLATING: GOLD ON THE MATING AREA, TIN-LEAD

ON THE CONTACT TAILS, NICKEL UNDERPLATE

## 346/396 SERIES CARD EDGE CONNECTOR CONTACT CODE 555,556,558,559,560 DIMENSIONS

YOUR CONNECTION TO QUALITY & SERVICE

**EDAC INC** TORONTO, ONTARIO CANADA

THESE DRAWINGS AND SPECIFICATIONS ARE THE PROPERTY OF EDAC INC.,AND SHALL NOT BE REPRODUCED, OR COPIED OR USED AS THE BASIS FOR THE MANUFACTURE OR SALE OF APPARATUS WITHOUT WRITTEN PERMISSION.