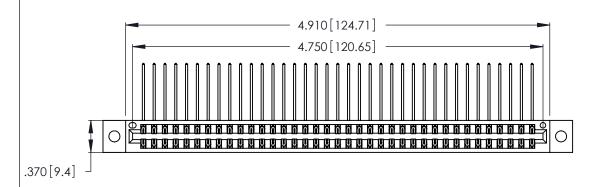

| 346/396 SERIES CARD EDGE CONNECTOR |
|------------------------------------|
| PART NUMBER: 346-074-558-202       |

**EDAC INC** TORONTO, ONTARIO CANADA

THESE DRAWINGS AND SPECIFICATIONS ARE THE PROPERTY OF EDAC INC.,AND SHALL NOT BE REPRODUCED, OR COPIED OR USED AS THE BASIS FOR THE MANUFACTURE OR SALE OF APPARATUS WITHOUT WRITTEN PERMISSION.

Contact Dimensions:
558-90 Degree Bend (Code 541 Contacts)
See Sheet 2 for Contact Code 555, 556, 558, 559, 560 Dimensions

THIS IS A C.A.D. GENERATED DRAWING DO NOT MAKE MANUAL REVISIONS TO MASTER.

- INSULATOR MATERIAL: THERMOPLASTIC POLYESTER, UL 94V-0 CONTACT MATERIAL; COPPER, NICKEL, TIN ALLOY CA-725
- CONTACT PLATING: GOLD ON THE MATING AREA, TIN-LEAD ON THE CONTACT TAILS, NICKEL UNDERPLATE