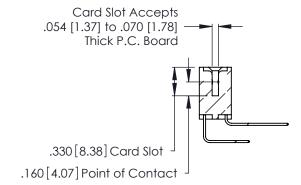

THIS IS A C.A.D. GENERATED DRAWING DO NOT MAKE MANUAL REVISIONS TO MASTER.

ISSUE NUMBER

ORIGINAL

1

**Contact Code 555** 

Contact Code 556

**Contact Code 558** 

**Contact Code 559** 

**Contact Code 560** 

INSULATOR MATERIAL: THERMOPLASTIC POLYESTER, UL 94V-0 CONTACT MATERIAL; COPPER, NICKEL, TIN ALLOY CA-725 CONTACT PLATING: GOLD ON THE MATING AREA, TIN-LEAD

ON THE CONTACT TAILS, NICKEL UNDERPLATE

346/396 SERIES CARD EDGE CONNECTOR CONTACT CODE 555,556,558,559,560 DIMENSIONS

YOUR CONNECTION TO QUALITY & SERVICE

**EDAC INC** TORONTO, ONTARIO CANADA

THESE DRAWINGS AND SPECIFICATIONS ARE THE PROPERTY OF EDAC INC.,AND SHALL NOT BE REPRODUCED, OR COPIED OR USED AS THE BASIS FOR THE MANUFACTURE OR SALE OF APPARATUS WITHOUT WRITTEN PERMISSION.