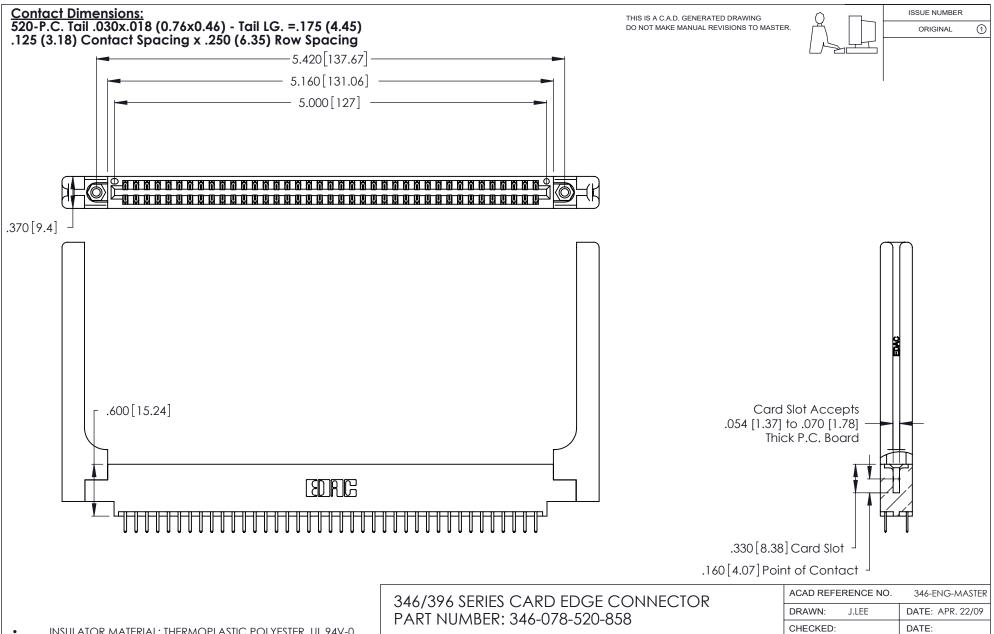

| ACAD REFERENCE NO. |       | 346-ENG-MASTER   |       |
|--------------------|-------|------------------|-------|
| DRAWN:             | J.LEE | DATE: APR. 22/09 |       |
| CHECKED:           |       | DATE:            |       |
| SCALE:             | N.T.S | SHEET            | OF 2  |
| DRAWING NUMBER     |       |                  | ISSUE |
| 346-ENG-MASTER     |       |                  | 1     |
|                    |       |                  |       |