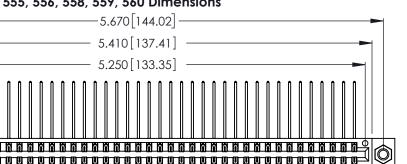

THIS IS A C.A.D. GENERATED DRAWING DO NOT MAKE MANUAL REVISIONS TO MASTER.

ISSUE NUMBER

ORIGINAL

1

**Contact Code 555** 

Contact Code 556

**Contact Code 558** 

**Contact Code 559** 

Contact Code 560

INSULATOR MATERIAL: THERMOPLASTIC POLYESTER, UL 94V-0 CONTACT MATERIAL; COPPER, NICKEL, TIN ALLOY CA-725 CONTACT PLATING: GOLD ON THE MATING AREA, TIN-LEAD

ON THE CONTACT TAILS, NICKEL UNDERPLATE

346/396 SERIES CARD EDGE CONNECTOR CONTACT CODE 555,556,558,559,560 DIMENSIONS

YOUR CONNECTION TO QUALITY & SERVICE

**EDAC INC** TORONTO, ONTARIO CANADA

THESE DRAWINGS AND SPECIFICATIONS ARE THE PROPERTY OF EDAC INC.,AND SHALL NOT BE REPRODUCED, OR COPIED OR USED AS THE BASIS FOR THE MANUFACTURE OR SALE OF APPARATUS WITHOUT WRITTEN PERMISSION.