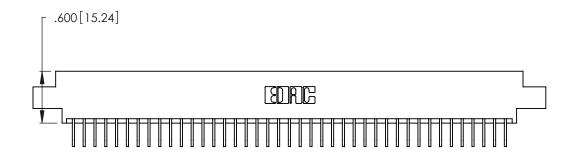

Contact Dimensions:
558-90 Degree Bend (Code 541 Contacts)
See Sheet 2 for Contact Code 555, 556, 558, 559, 560 Dimensions

.370 [9.4]

THIS IS A C.A.D. GENERATED DRAWING DO NOT MAKE MANUAL REVISIONS TO MASTER.

INSULATOR MATERIAL: THERMOPLASTIC POLYESTER, UL 94V-0 CONTACT MATERIAL; COPPER, NICKEL, TIN\_ALLOY CA-725

CONTACT PLATING: GOLD ON THE MATING AREA, TIN-LEAD ON THE CONTACT TAILS, NICKEL UNDERPLATE

346/396 SERIES CARD EDGE CONNECTOR PART NUMBER: 346-082-558-807