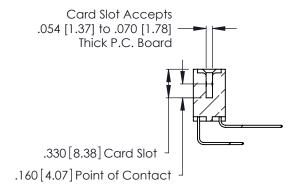

INSULATOR MATERIAL: THERMOPLASTIC POLYESTER, UL 94V-0 CONTACT MATERIAL; COPPER, NICKEL, TIN\_ALLOY CA-725

CONTACT PLATING: GOLD ON THE MATING AREA, TIN-LEAD ON THE CONTACT TAILS, NICKEL UNDERPLATE

346/396 SERIES CARD EDGE CONNECTOR PART NUMBER: 346-082-558-807