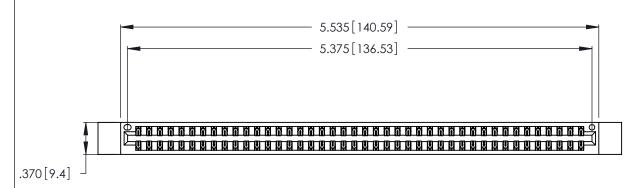

<u>Contact Dimensions:</u>
521-P.C. Tail .025 Sq. (0.64 Sq.) - Tail LG. =.150 (3.81)
.125 (3.18) Contact Spacing x .250 (6.35) Row Spacing

THIS IS A C.A.D. GENERATED DRAWING DO NOT MAKE MANUAL REVISIONS TO MASTER.

1

INSULATOR MATERIAL: THERMOPLASTIC POLYESTER, UL 94V-0 CONTACT MATERIAL; COPPER, NICKEL, TIN ALLOY CA-725

CONTACT PLATING: GOLD ON THE MATING AREA, TIN-LEAD ON THE CONTACT TAILS, NICKEL UNDERPLATE

346/396 SERIES CARD EDGE CONNECTOR PART NUMBER: 346-084-521-212