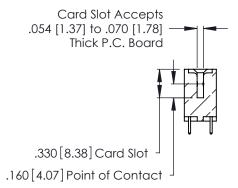

Contact Code 560

INSULATOR MATERIAL: THERMOPLASTIC POLYESTER, UL 94V-0 CONTACT MATERIAL; COPPER, NICKEL, TIN ALLOY CA-725 CONTACT PLATING: GOLD ON THE MATING AREA, TIN-LEAD

ON THE CONTACT TAILS, NICKEL UNDERPLATE

346/396 SERIES CARD EDGE CONNECTOR CONTACT CODE 555,556,558,559,560 DIMENSIONS

YOUR CONNECTION TO QUALITY & SERVICE

**EDAC INC** TORONTO, ONTARIO CANADA

THESE DRAWINGS AND SPECIFICATIONS ARE THE PROPERTY OF EDAC INC.,AND SHALL NOT BE REPRODUCED, OR COPIED OR USED AS THE BASIS FOR THE MANUFACTURE OR SALE OF APPARATUS WITHOUT WRITTEN PERMISSION.