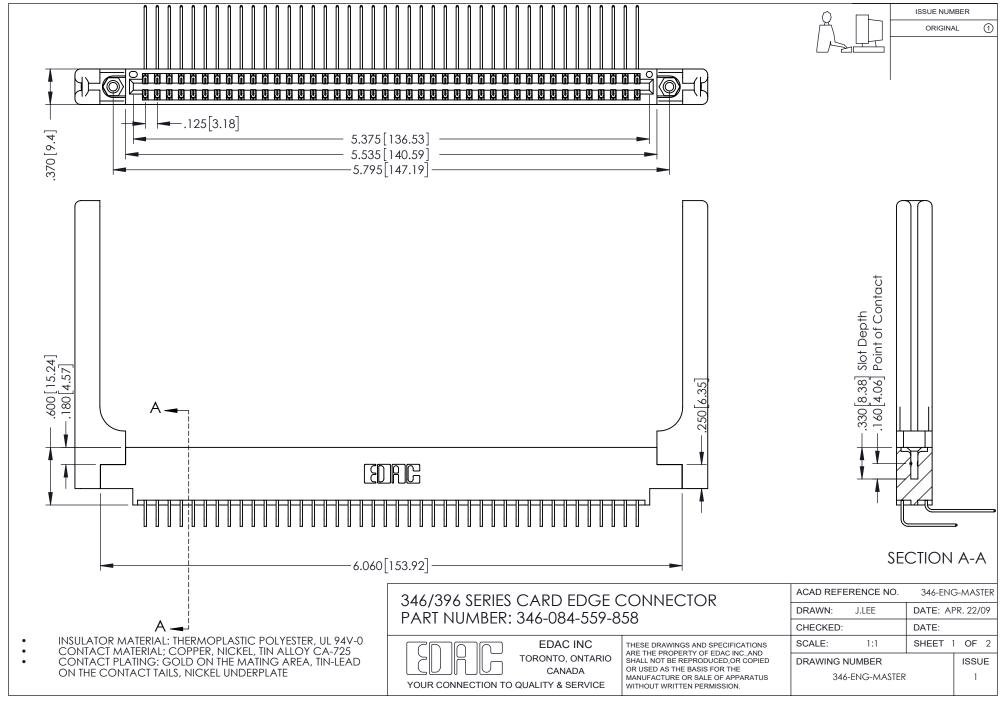

## **Contact Code 556**

INSULATOR MATERIAL: THERMOPLASTIC POLYESTER, UL 94V-0 CONTACT MATERIAL; COPPER, NICKEL, TIN ALLOY CA-725 CONTACT PLATING: GOLD ON THE MATING AREA, TIN-LEAD

ON THE CONTACT TAILS, NICKEL UNDERPLATE

## 346/396 SERIES CARD EDGE CONNECTOR CONTACT CODE 555,556,558,559,560 DIMENSIONS

YOUR CONNECTION TO QUALITY & SERVICE

**EDAC INC** TORONTO, ONTARIO CANADA

THESE DRAWINGS AND SPECIFICATIONS ARE THE PROPERTY OF EDAC INC.,AND SHALL NOT BE REPRODUCED, OR COPIED OR USED AS THE BASIS FOR THE MANUFACTURE OR SALE OF APPARATUS WITHOUT WRITTEN PERMISSION.