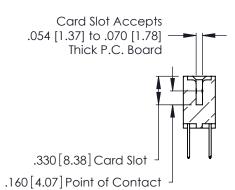

346/396 SERIES CARD EDGE CONNECTOR CONTACT CODE 555,556,558,559,560 DIMENSIONS

YOUR CONNECTION TO QUALITY & SERVICE

**EDAC INC** TORONTO, ONTARIO CANADA

THESE DRAWINGS AND SPECIFICATIONS ARE THE PROPERTY OF EDAC INC.,AND SHALL NOT BE REPRODUCED, OR COPIED OR USED AS THE BASIS FOR THE MANUFACTURE OR SALE OF APPARATUS WITHOUT WRITTEN PERMISSION.

**Contact Code 560** 

INSULATOR MATERIAL: THERMOPLASTIC POLYESTER, UL 94V-0 CONTACT MATERIAL; COPPER, NICKEL, TIN ALLOY CA-725 CONTACT PLATING: GOLD ON THE MATING AREA, TIN-LEAD

ON THE CONTACT TAILS, NICKEL UNDERPLATE