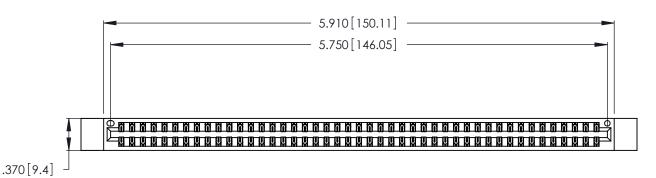

346/396 SERIES CARD EDGE CONNECTOR PART NUMBER: 346-090-526-212

**EDAC INC** TORONTO, ONTARIO CANADA

THESE DRAWINGS AND SPECIFICATIONS ARE THE PROPERTY OF EDAC INC., AND SHALL NOT BE REPRODUCED, OR COPIED OR USED AS THE BASIS FOR THE MANUFACTURE OR SALE OF APPARATUS WITHOUT WRITTEN PERMISSION.

<u>Contact Dimensions:</u>
526-P.C. Tail .018 Sq. (0.46 Sq.) - Tail LG. =.350 (8.89)
.125 (3.18) Contact Spacing x .250 (6.35) Row Spacing

THIS IS A C.A.D. GENERATED DRAWING DO NOT MAKE MANUAL REVISIONS TO MASTER.