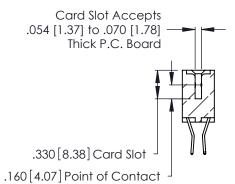

346/396 SERIES CARD EDGE CONNECTOR CONTACT CODE 555,556,558,559,560 DIMENSIONS

YOUR CONNECTION TO QUALITY & SERVICE

**EDAC INC** TORONTO, ONTARIO CANADA

THESE DRAWINGS AND SPECIFICATIONS ARE THE PROPERTY OF EDAC INC.,AND SHALL NOT BE REPRODUCED, OR COPIED OR USED AS THE BASIS FOR THE MANUFACTURE OR SALE OF APPARATUS WITHOUT WRITTEN PERMISSION.

**Contact Code 560** 

INSULATOR MATERIAL: THERMOPLASTIC POLYESTER, UL 94V-0 CONTACT MATERIAL; COPPER, NICKEL, TIN ALLOY CA-725 CONTACT PLATING: GOLD ON THE MATING AREA, TIN-LEAD

ON THE CONTACT TAILS, NICKEL UNDERPLATE