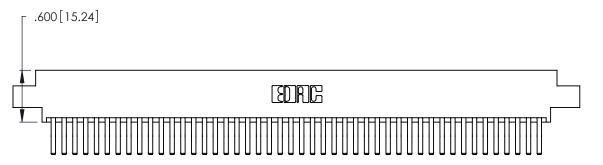

346/396 SERIES CARD EDGE CONNECTOR PART NUMBER: 346-092-560-804

YOUR CONNECTION TO QUALITY & SERVICE

**EDAC INC** TORONTO, ONTARIO CANADA

THESE DRAWINGS AND SPECIFICATIONS ARE THE PROPERTY OF EDAC INC.,AND SHALL NOT BE REPRODUCED, OR COPIED OR USED AS THE BASIS FOR THE MANUFACTURE OR SALE OF APPARATUS WITHOUT WRITTEN PERMISSION.

- INSULATOR MATERIAL: THERMOPLASTIC POLYESTER, UL 94V-0 CONTACT MATERIAL; COPPER, NICKEL, TIN\_ALLOY CA-725
- CONTACT PLATING: GOLD ON THE MATING AREA, TIN-LEAD ON THE CONTACT TAILS, NICKEL UNDERPLATE