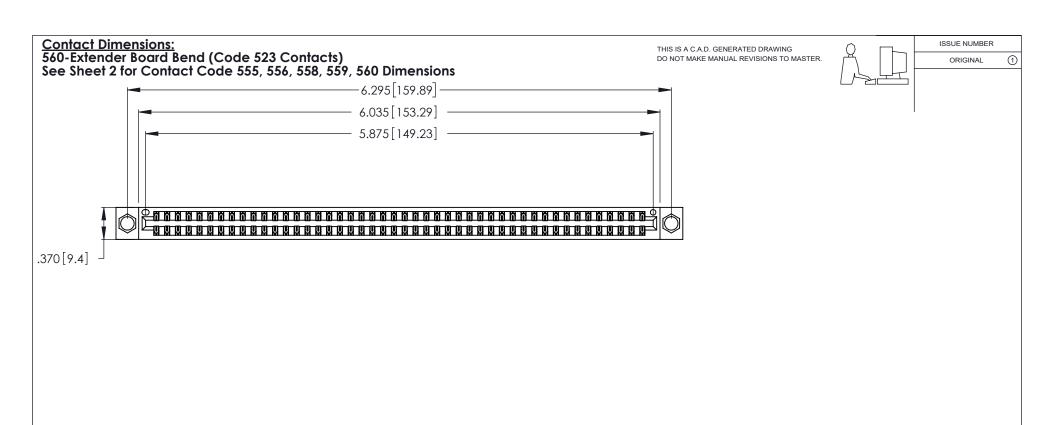

346/396 SERIES CARD EDGE CONNECTOR PART NUMBER: 346-092-560-804

YOUR CONNECTION TO QUALITY & SERVICE

**EDAC INC** TORONTO, ONTARIO CANADA

THESE DRAWINGS AND SPECIFICATIONS ARE THE PROPERTY OF EDAC INC.,AND SHALL NOT BE REPRODUCED, OR COPIED OR USED AS THE BASIS FOR THE MANUFACTURE OR SALE OF APPARATUS WITHOUT WRITTEN PERMISSION.

- INSULATOR MATERIAL: THERMOPLASTIC POLYESTER, UL 94V-0 CONTACT MATERIAL; COPPER, NICKEL, TIN\_ALLOY CA-725
- CONTACT PLATING: GOLD ON THE MATING AREA, TIN-LEAD ON THE CONTACT TAILS, NICKEL UNDERPLATE