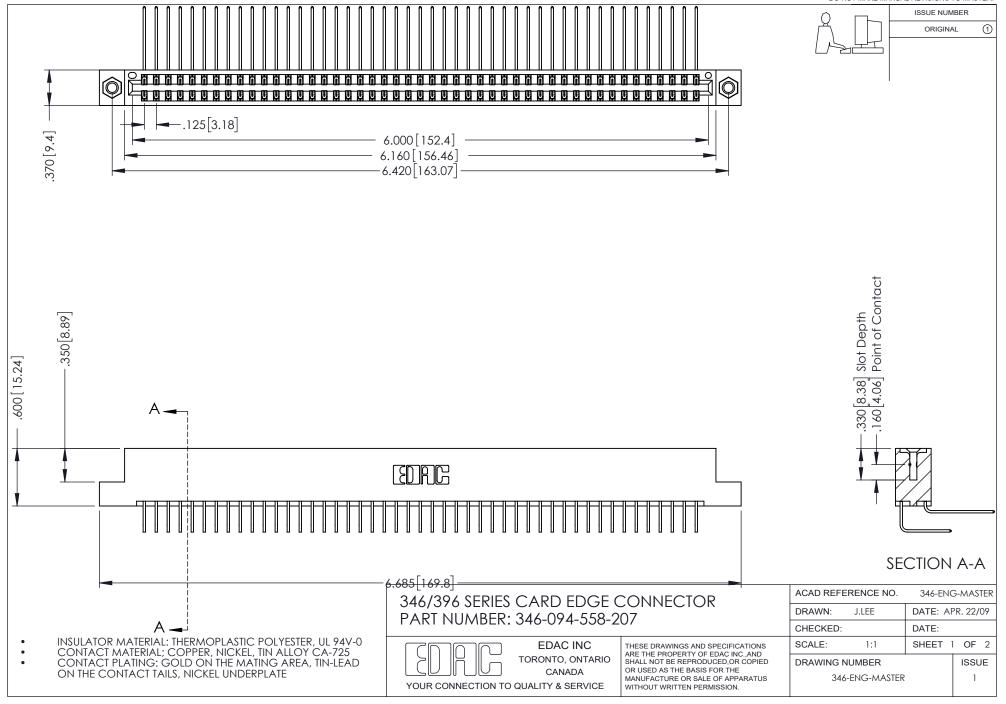

## **Contact Code 556**

INSULATOR MATERIAL: THERMOPLASTIC POLYESTER, UL 94V-0 CONTACT MATERIAL; COPPER, NICKEL, TIN ALLOY CA-725 CONTACT PLATING: GOLD ON THE MATING AREA, TIN-LEAD

ON THE CONTACT TAILS, NICKEL UNDERPLATE

## 346/396 SERIES CARD EDGE CONNECTOR CONTACT CODE 555,556,558,559,560 DIMENSIONS

YOUR CONNECTION TO QUALITY & SERVICE

**EDAC INC** TORONTO, ONTARIO CANADA

THESE DRAWINGS AND SPECIFICATIONS ARE THE PROPERTY OF EDAC INC.,AND SHALL NOT BE REPRODUCED, OR COPIED OR USED AS THE BASIS FOR THE MANUFACTURE OR SALE OF APPARATUS WITHOUT WRITTEN PERMISSION.