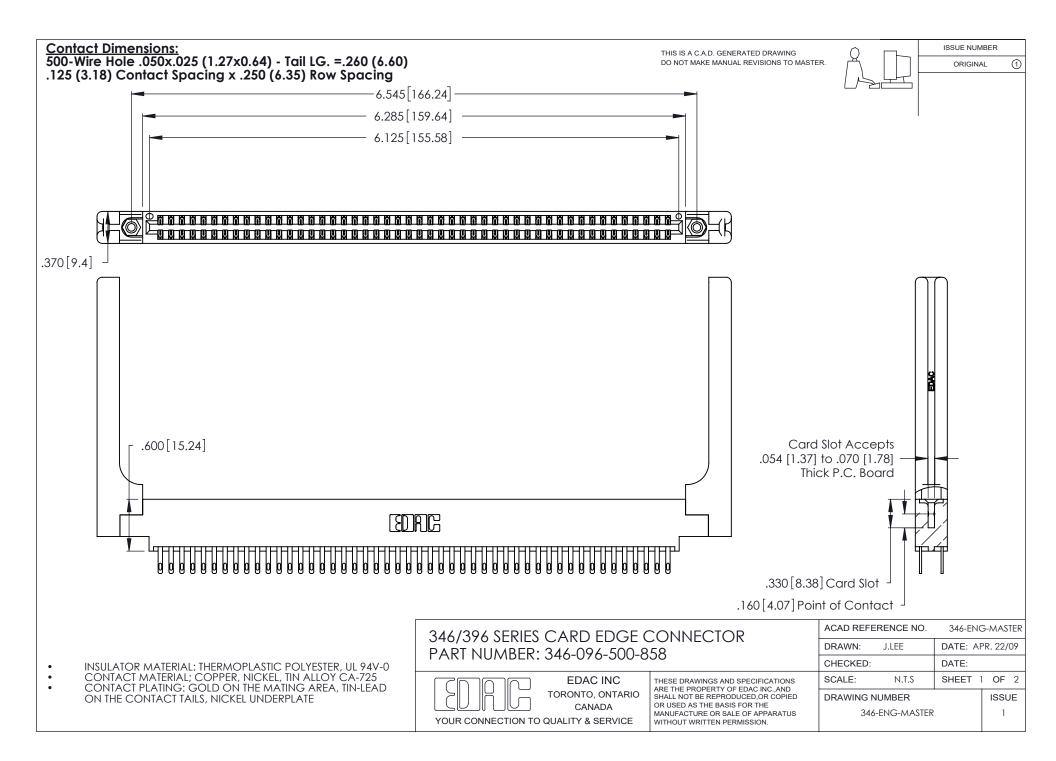

THIS IS A C.A.D. GENERATED DRAWING DO NOT MAKE MANUAL REVISIONS TO MASTER.

ISSUE NUMBER

ORIGINAL

1

**Contact Code 555** 

Contact Code 556

**Contact Code 558** 

**Contact Code 559** 

Contact Code 560

INSULATOR MATERIAL: THERMOPLASTIC POLYESTER, UL 94V-0 CONTACT MATERIAL; COPPER, NICKEL, TIN ALLOY CA-725 CONTACT PLATING: GOLD ON THE MATING AREA, TIN-LEAD

ON THE CONTACT TAILS, NICKEL UNDERPLATE

346/396 SERIES CARD EDGE CONNECTOR CONTACT CODE 555,556,558,559,560 DIMENSIONS

YOUR CONNECTION TO QUALITY & SERVICE

**EDAC INC** TORONTO, ONTARIO CANADA

THESE DRAWINGS AND SPECIFICATIONS ARE THE PROPERTY OF EDAC INC.,AND SHALL NOT BE REPRODUCED, OR COPIED OR USED AS THE BASIS FOR THE MANUFACTURE OR SALE OF APPARATUS WITHOUT WRITTEN PERMISSION.