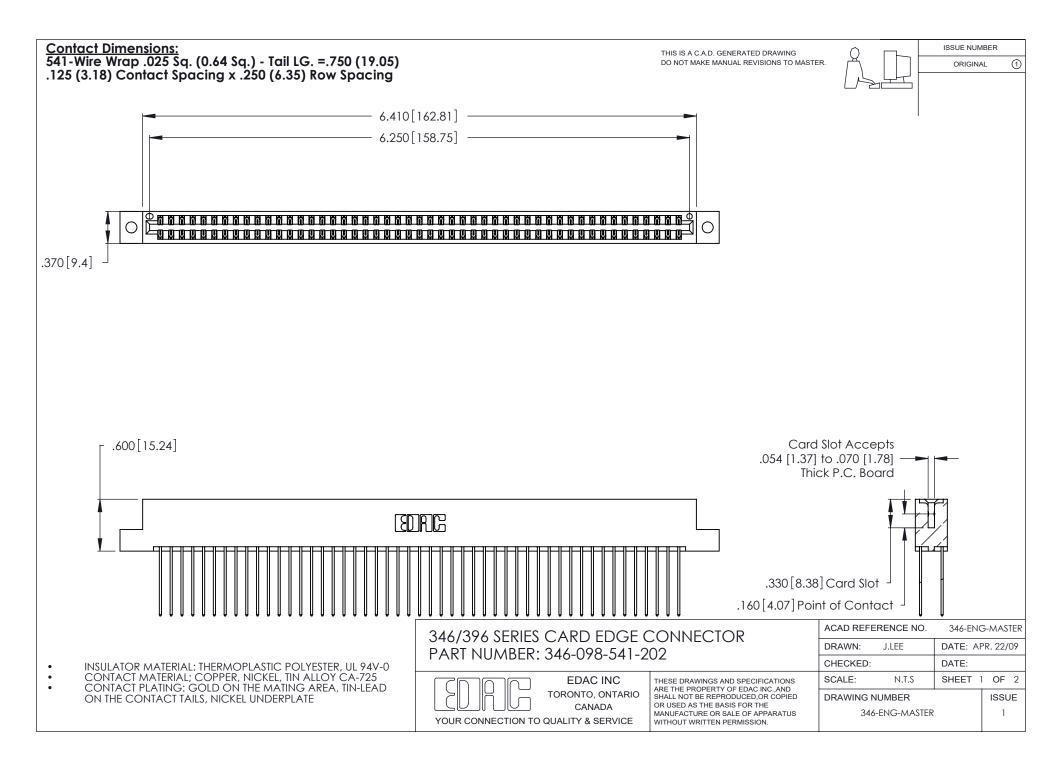

THIS IS A C.A.D. GENERATED DRAWING DO NOT MAKE MANUAL REVISIONS TO MASTER.

ISSUE NUMBER

ORIGINAL

1

**Contact Code 555** 

Contact Code 556

**Contact Code 558** 

**Contact Code 559** 

Contact Code 560

INSULATOR MATERIAL: THERMOPLASTIC POLYESTER, UL 94V-0 CONTACT MATERIAL; COPPER, NICKEL, TIN ALLOY CA-725 CONTACT PLATING: GOLD ON THE MATING AREA, TIN-LEAD

ON THE CONTACT TAILS, NICKEL UNDERPLATE

346/396 SERIES CARD EDGE CONNECTOR CONTACT CODE 555,556,558,559,560 DIMENSIONS

YOUR CONNECTION TO QUALITY & SERVICE

**EDAC INC** TORONTO, ONTARIO CANADA

THESE DRAWINGS AND SPECIFICATIONS ARE THE PROPERTY OF EDAC INC.,AND SHALL NOT BE REPRODUCED, OR COPIED OR USED AS THE BASIS FOR THE MANUFACTURE OR SALE OF APPARATUS WITHOUT WRITTEN PERMISSION.