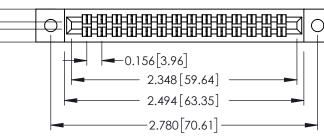

**Mounting Option** 02-.128 (3.25) Dia. Mounting Holes **Contact Detail** 

520-P.C. Tail .046x.013(1.17x0.33) - Tail LG.=.213(5.41) .156 [3.96] Contact Spacing x .140 [3.56] Row Spacing

0.343[8.71] Card Slot Accepts .054 (1.37) to .070 (1.78) Thick P.C. Board