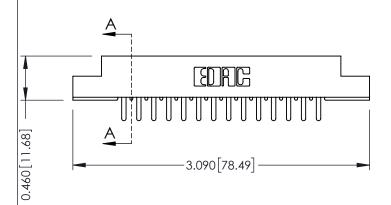

**Mounting Option** 02-.128 (3.25) Dia. Mounting Holes **Contact Detail** 

520-P.C. Tail .046x.013(1.17x0.33) - Tail LG.=.213(5.41) .156 [3.96] Contact Spacing x .140 [3.56] Row Spacing

0.343[8.71] Card Slot Accepts .054 (1.37) to .070 (1.78) Thick P.C. Board